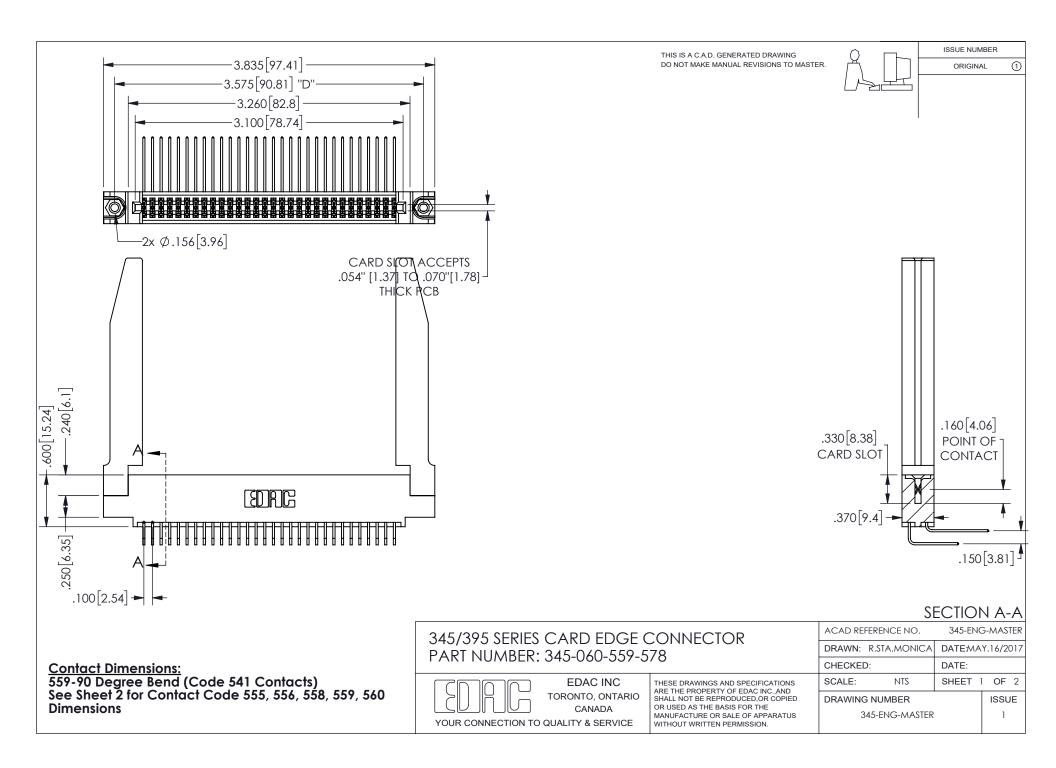

ISSUE NUMBER ORIGINAL

1

**Contact Code 558** 

Contact Code 559

Contact Code 560

INSULATOR MATERIAL: THERMOPLASTIC POLYESTER, UL 94V-0 DAP MATERIAL AVAILABLE UPON REQUEST

CONTACT MATERIAL; COPPER ALLOY

CONTACT PLATING: GOLD ON THE MATING AREA, TIN PLATING ON THE CONTACT TAILS, NICKEL UNDERPLATE

## 345/395 SERIES CARD EDGE CONNECTOR CONTACT CODE 555,556,558,559,560 DIMENSIONS

YOUR CONNECTION TO QUALITY & SERVICE

**EDAC INC** TORONTO, ONTARIO CANADA

THESE DRAWINGS AND SPECIFICATIONS ARE THE PROPERTY OF EDAC INC.,AND SHALL NOT BE REPRODUCED, OR COPIED OR USED AS THE BASIS FOR THE MANUFACTURE OR SALE OF APPARATUS WITHOUT WRITTEN PERMISSION.