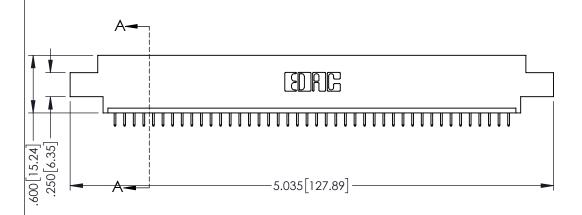

<u>Contact Dimensions:</u>
525-P.C. Tail .018 Sq.(0.46 Sq.) - Tail LG=.150(3.81)
.100 (2.54) Contact Spacing x .200 (5.08) Row Spacing

1

..330[8.38] CARD SLOT .160[4.06] POINT OF CONTACT **SECTION A-A** 

INSULATOR MATERIAL: THERMOPLASTIC PBT BLACK, UL 94V-0

CONTACT MATERIAL; COPPER TIN ALLOY CONTACT PLATING: GOLD ON THE MATING AREA, TIN PLATING ON THE CONTACT TAILS, NICKEL UNDERPLATE

345/395 SERIES CARD EDGE CONNECTOR PART NUMBER: 345-042-525-608