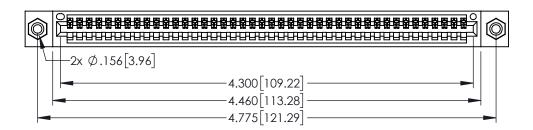

<u>Contact Dimensions:</u>
525-P.C. Tail .018 Sq.(0.46 Sq.) - Tail LG=.150(3.81)
.100 (2.54) Contact Spacing x .200 (5.08) Row Spacing

1

..330[8.38] CARD SLOT .160[4.06] POINT OF CONTACT **SECTION A-A** 

INSULATOR MATERIAL: THERMOPLASTIC PBT BLACK, UL 94V-0

CONTACT MATERIAL; COPPER TIN ALLOY CONTACT PLATING: GOLD ON THE MATING AREA, TIN PLATING ON THE CONTACT TAILS, NICKEL UNDERPLATE

345/395 SERIES CARD EDGE CONNECTOR PART NUMBER: 345-042-525-608