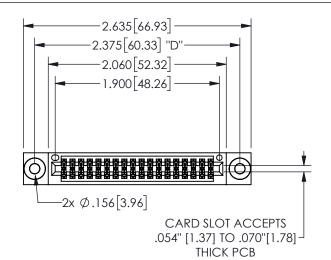

345/395 SERIES CARD EDGE CONNECTOR PART NUMBER: 345-036-541-203

YOUR CONNECTION TO QUALITY & SERVICE

**EDAC INC** TORONTO, ONTARIO CANADA

THESE DRAWINGS AND SPECIFICATIONS ARE THE PROPERTY OF EDAC INC.,AND SHALL NOT BE REPRODUCED,OR COPIED OR USED AS THE BASIS FOR THE MANUFACTURE OR SALE OF APPARATUS WITHOUT WRITTEN PERMISSION.

THIS IS A C.A.D. GENERATED DRAWING DO NOT MAKE MANUAL REVISIONS TO MASTER.

ISSUE NUMBER

ORIGINAL

1

<u>Contact Dimensions:</u>
541-Wire Wrap .025 Sq.(0.64 Sq.) - Tail LG=.750(19.05)
.100 (2.54) Contact Spacing x .200 (5.08) Row Spacing