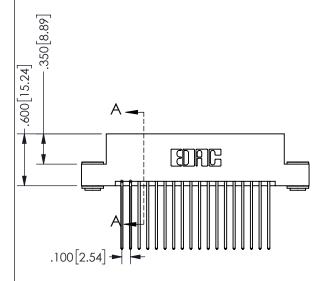

SECTION A-A

.160 4.06 .330[8.38] POINT OF CARD SLOT CONTACT .370 9.4

ORIGINAL 1

ISSUE NUMBER

**Contact Code 558** 

Contact Code 559

**Contact Code 560** 

INSULATOR MATERIAL: THERMOPLASTIC POLYESTER, UL 94V-0 DAP MATERIAL AVAILABLE UPON REQUEST

CONTACT MATERIAL; COPPER ALLOY CONTACT PLATING: GOLD ON THE MATING AREA, TIN PLATING ON THE CONTACT TAILS, NICKEL UNDERPLATE

345/395 SERIES CARD EDGE CONNECTOR CONTACT CODE 555,556,558,559,560 DIMENSIONS