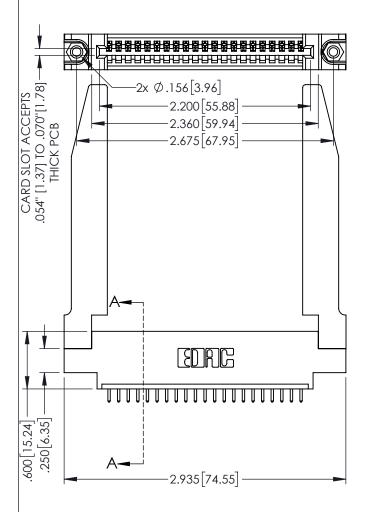

<u>Contact Dimensions:</u>
521-P.C. Tail .025 Sq.(0.64 Sq.) - Tail LG=.150(3.81)
.100 (2.54) Contact Spacing x .200 (5.08) Row Spacing

.160[4.06] POINT OF CONTACT

**56** [3.81]

.330[8.38] CARD SLOT

1

| NSULATOR MATERIAL: THERMOPLASTIC PBT BLACK, UL 94V-0                                                                                                                                                                                                                                                                                                                                                                                                                                                                                                                                                                                                                                                                                                                                                                                                                                                                                                                                                                                                                                                                                                                                                                                                                                                                                                                                                                                                                                                                                                                                                                                                                                                                                                                                                                                                                                                                                                                                                                                                                                                                           | 1 |
|--------------------------------------------------------------------------------------------------------------------------------------------------------------------------------------------------------------------------------------------------------------------------------------------------------------------------------------------------------------------------------------------------------------------------------------------------------------------------------------------------------------------------------------------------------------------------------------------------------------------------------------------------------------------------------------------------------------------------------------------------------------------------------------------------------------------------------------------------------------------------------------------------------------------------------------------------------------------------------------------------------------------------------------------------------------------------------------------------------------------------------------------------------------------------------------------------------------------------------------------------------------------------------------------------------------------------------------------------------------------------------------------------------------------------------------------------------------------------------------------------------------------------------------------------------------------------------------------------------------------------------------------------------------------------------------------------------------------------------------------------------------------------------------------------------------------------------------------------------------------------------------------------------------------------------------------------------------------------------------------------------------------------------------------------------------------------------------------------------------------------------|---|
| NOULATOR MATERIAL, ITTERMOTERATION OF DEACH, OF 744-0                                                                                                                                                                                                                                                                                                                                                                                                                                                                                                                                                                                                                                                                                                                                                                                                                                                                                                                                                                                                                                                                                                                                                                                                                                                                                                                                                                                                                                                                                                                                                                                                                                                                                                                                                                                                                                                                                                                                                                                                                                                                          | J |
| CONTRACT CONTRACTOR CO |   |

CONTACT MATERIAL; COPPER TIN ALLOY CONTACT PLATING: GOLD ON THE MATING AREA, TIN PLATING ON THE CONTACT TAILS, NICKEL UNDERPLATE

| 345/395 | ERIES CARD EDGE CONNECTOR | R |
|---------|---------------------------|---|
| PART NU | ИBER: 345-021-521-678     |   |

SECTION A-A

**Contact Code 558** 

Contact Code 559

**Contact Code 560** 

INSULATOR MATERIAL: THERMOPLASTIC POLYESTER, UL 94V-0

DAP MATERIAL AVAILABLE UPON REQUEST

CONTACT MATERIAL; COPPER ALLOY CONTACT PLATING: GOLD ON THE MATING AREA, TIN PLATING ON THE CONTACT TAILS, NICKEL UNDERPLATE