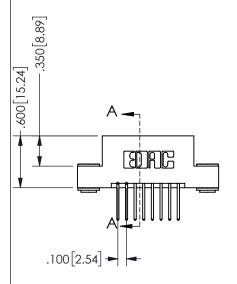

.160 4.06 .330[8.38] POINT OF CARD SLOT CONTACT .370 9.4

| 3LCTION A-A         |     |                  | 4 V-V |
|---------------------|-----|------------------|-------|
| ACAD REFERENCE NO.  |     | 345-ENG-MASTER   |       |
| DRAWN: R.STA.MONICA |     | DATE:MAY.16/2017 |       |
| CHECKED:            |     | DATE:            |       |
| SCALE:              | NTS | SHEET            | OF 2  |
| DRAWING NUMBER      |     |                  | ISSUE |
| 345-ENG-MASTER      |     |                  | 1     |