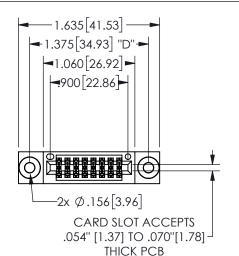

## 345/395 SERIES CARD EDGE CONNECTOR PART NUMBER: 345-016-523-203

YOUR CONNECTION TO QUALITY & SERVICE

**EDAC INC** TORONTO, ONTARIO CANADA

THESE DRAWINGS AND SPECIFICATIONS ARE THE PROPERTY OF EDAC INC.,AND SHALL NOT BE REPRODUCED, OR COPIED OR USED AS THE BASIS FOR THE MANUFACTURE OR SALE OF APPARATUS WITHOUT WRITTEN PERMISSION.