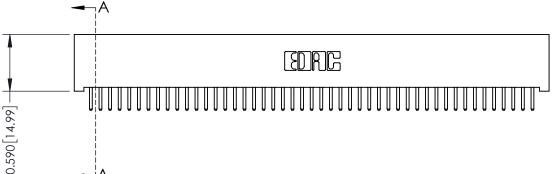

## **See Accompanying Pages for:**

- **Contact Bend Details**
- **Mounting Options**

342 / 392 Card Edge Connector Part Number: 342-094-520-201

YOUR CONNECTION TO QUALITY & SERVICE

CANADA

342 ENG MASTER J.LEE DATE: OCT. 06/09 SHEET 1 OF 3