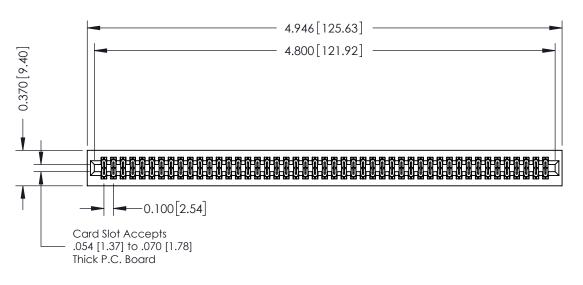

## **See Accompanying Pages for:**

- **Contact Bend Details**
- **Mounting Options**

342 / 392 Card Edge Connector Part Number: 342-094-520-201

YOUR CONNECTION TO QUALITY & SERVICE

CANADA

342 ENG MASTER J.LEE DATE: OCT. 06/09 SHEET 1 OF 3