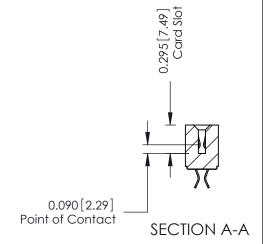

## **Contact Detail**

556-Extender Board Bend (Code 520 Contacts) .156 [3.96] Contact Spacing x .140 [3.56] Row Spacing

**See Accompanying Page for: Mounting Options** 

| 305 / 315 / 355 Card Edge Connector<br>Part Number: 305-018-556-207 |                                                                                                                                                                                                 | ACAD REFERENCE NO. 305 ENG MASTER |             |           |           |
|---------------------------------------------------------------------|-------------------------------------------------------------------------------------------------------------------------------------------------------------------------------------------------|-----------------------------------|-------------|-----------|-----------|
|                                                                     |                                                                                                                                                                                                 | DRAWN:                            | J.LEE       | DATE: SEF | PT. 21/09 |
|                                                                     |                                                                                                                                                                                                 | CHECKED:                          |             | DATE:     |           |
|                                                                     | THESE DRAWINGS AND SPECIFICATIONS ARE THE PROPERTY OF EDAC INC.,AND SHALL NOT BE REPRODUCED,OR COPIED ON USED AS THE BASIS FOR THE MANUFACTURE OR SALE OF APPARATUS WITHOUT WRITTEN PERMISSION. | SCALE:                            | NTS         | SHEET     | 1 OF 2    |
|                                                                     |                                                                                                                                                                                                 | DRAWING                           | NUMBER      |           | ISSUE     |
|                                                                     |                                                                                                                                                                                                 | 30                                | 05 Assembly |           | 1         |