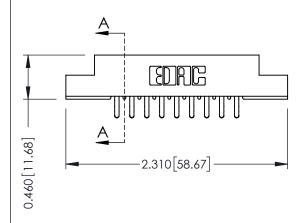

## **Contact Detail**

556-Extender Board Bend (Code 520 Contacts) .156 [3.96] Contact Spacing x .140 [3.56] Row Spacing

**See Accompanying Page for: Mounting Options** 

| 305 / 315 / 355 Card Edge Connector<br>Part Number: 305-018-556-207 |                                                                                                                                                                                                 | ACAD REFERENCE NO. 305 ENG MASTER |             |           |           |
|---------------------------------------------------------------------|-------------------------------------------------------------------------------------------------------------------------------------------------------------------------------------------------|-----------------------------------|-------------|-----------|-----------|
|                                                                     |                                                                                                                                                                                                 | DRAWN:                            | J.LEE       | DATE: SEF | PT. 21/09 |
|                                                                     |                                                                                                                                                                                                 | CHECKED:                          |             | DATE:     |           |
|                                                                     | THESE DRAWINGS AND SPECIFICATIONS ARE THE PROPERTY OF EDAC INC.,AND SHALL NOT BE REPRODUCED,OR COPIED ON USED AS THE BASIS FOR THE MANUFACTURE OR SALE OF APPARATUS WITHOUT WRITTEN PERMISSION. | SCALE:                            | NTS         | SHEET     | 1 OF 2    |
|                                                                     |                                                                                                                                                                                                 | DRAWING                           | NUMBER      |           | ISSUE     |
|                                                                     |                                                                                                                                                                                                 | 30                                | 05 Assembly |           | 1         |