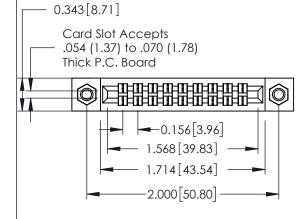

## **Contact Detail**

556-Extender Board Bend (Code 520 Contacts) .156 [3.96] Contact Spacing x .140 [3.56] Row Spacing

**See Accompanying Page for: Mounting Options** 

| 305 / 315 / 355 Card Edge Connector<br>Part Number: 305-018-556-207 |                                                                                                                                                                                                 | ACAD REFERENCE NO. 305 ENG MASTER |             |           |           |
|---------------------------------------------------------------------|-------------------------------------------------------------------------------------------------------------------------------------------------------------------------------------------------|-----------------------------------|-------------|-----------|-----------|
|                                                                     |                                                                                                                                                                                                 | DRAWN:                            | J.LEE       | DATE: SEF | PT. 21/09 |
|                                                                     |                                                                                                                                                                                                 | CHECKED:                          |             | DATE:     |           |
|                                                                     | THESE DRAWINGS AND SPECIFICATIONS ARE THE PROPERTY OF EDAC INC.,AND SHALL NOT BE REPRODUCED,OR COPIED ON USED AS THE BASIS FOR THE MANUFACTURE OR SALE OF APPARATUS WITHOUT WRITTEN PERMISSION. | SCALE:                            | NTS         | SHEET     | 1 OF 2    |
|                                                                     |                                                                                                                                                                                                 | DRAWING                           | NUMBER      |           | ISSUE     |
|                                                                     |                                                                                                                                                                                                 | 30                                | 05 Assembly |           | 1         |