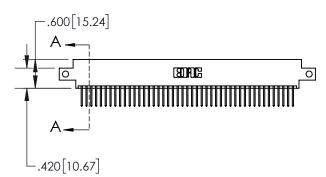

| 845/895 SERIES HIGH TEMP | CARD EDGE CONNECTOR |
|--------------------------|---------------------|
| PART NUMBER: 895-090-523 | 3-812               |

|     | DRAWN: R.STA.MONICA | DATE:MAY.16/2017 |       |
|-----|---------------------|------------------|-------|
|     | CHECKED:            | DATE:            |       |
|     | SCALE: 1:2          | SHEET 1          | OF 2  |
| ED. | DRAWING NUMBER      |                  | ISSUE |
| 3   | 845-ENG-MASTER      |                  |       |

## 845/895 SERIES HIGH TEMP CARD EDGE CONNECTOR CONTACT CODE 555,556,558,559,560 DIMENSIONS

YOUR CONNECTION TO QUALITY & SERVICE

|   | ACAD REFERENCE NO. 845-ENG-MASTER |                  |  |  |  |
|---|-----------------------------------|------------------|--|--|--|
|   | DRAWN: R.STA.MONICA               | DATE:MAY.16/2017 |  |  |  |
|   | CHECKED:                          | DATE:            |  |  |  |
|   | SCALE: 1:1                        | SHEET 2 OF 2     |  |  |  |
| D | DRAWING NUMBER                    | ISSUE            |  |  |  |