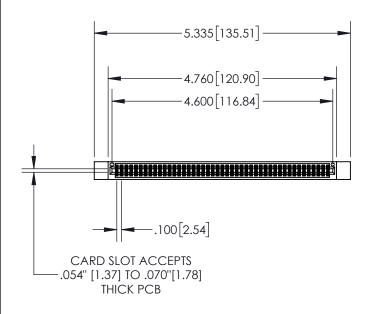

1

|            | .330[8.38]<br>CARD SLOT           |  |  |
|------------|-----------------------------------|--|--|
| -          | .370[9.40]                        |  |  |
|            | SECTION A-A                       |  |  |
| .150 [3.8] | .160[4.06]<br>POINT OF<br>CONTACT |  |  |
| -          | .200[5.08]                        |  |  |