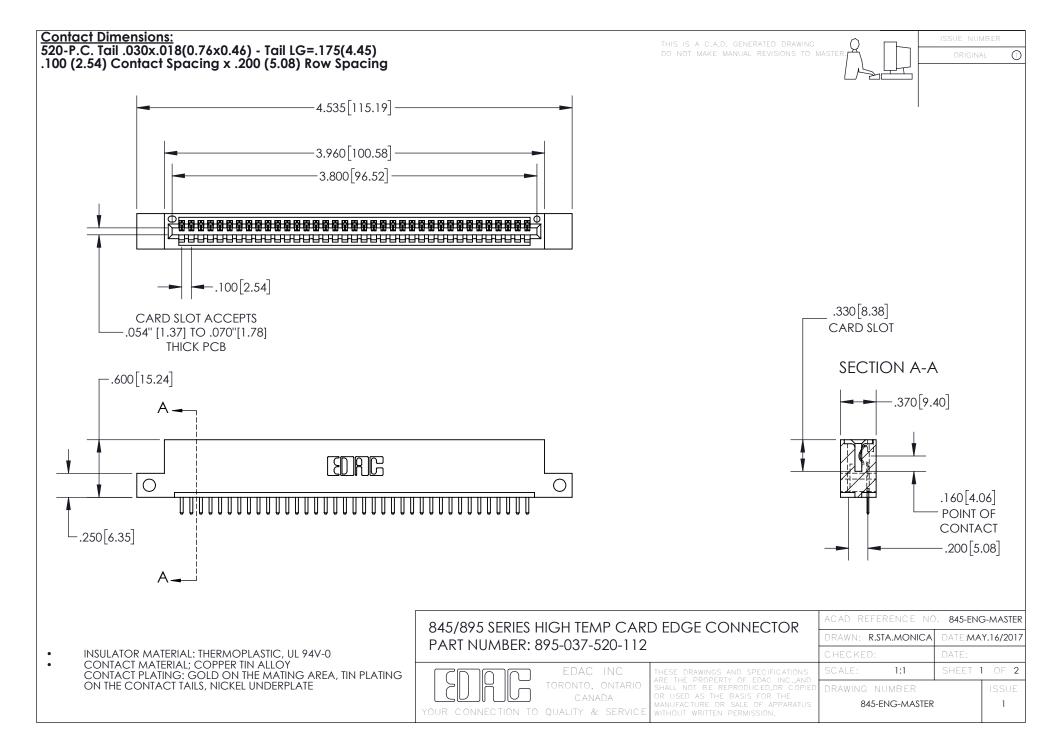

INSULATOR MATERIAL: THERMOPLASTIC POLYESTER, UL 94V-0 DAP MATERIAL AVAILABLE UPON REQUEST

**Contact Code 558** 

CONTACT MATERIAL; COPPER ALLOY CONTACT PLATING: GOLD ON THE MATING AREA, TIN PLATING ON THE CONTACT TAILS, NICKEL UNDERPLATE

## 845/895 SERIES HIGH TEMP CARD EDGE CONNECTOR CONTACT CODE 555,556,558,559,560 DIMENSIONS

YOUR CONNECTION TO QUALITY & SERVICE

Contact Code 559

|   | ACAD REFERENCE NO. 845-ENG-MASTER |                  |  |
|---|-----------------------------------|------------------|--|
|   | DRAWN: R.STA.MONICA               | DATE:MAY.16/2017 |  |
|   | CHECKED:                          | DATE:            |  |
|   | SCALE: 1:1                        | SHEET 2 OF 2     |  |
| D | DRAWING NUMBER                    | ISSUE            |  |

Contact Code 560

845-ENG-MASTER