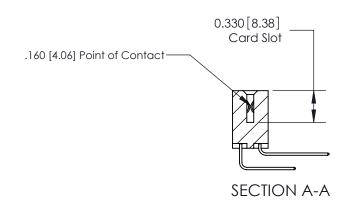

## **Contact Detail**

559-90 Degree Bend (Code 541 Contacts)

.156 [3.96] Contact Spacing x .200 [5.08] Row Spacing

THIS IS A C.A.D. GENERATED DRAWING DO NOT MAKE MANUAL REVISIONS TO MASTER.

ISSUE NUMBER

ORIGINAL