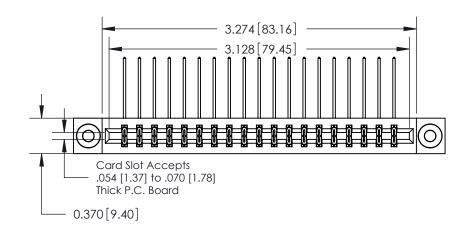

**See Accompanying Pages for:** 

**Contact Bend Details** 

837/887 Series High Temp Card Edge Connector Part Number: 887-038-559-803

**EDAC INC** TORONTO, ONTARIO CANADA

THESE DRAWINGS AND SPECIFICATIONS ARE THE PROPERTY OF EDAC INC.,AND SHALL NOT BE REPRODUCED, OR COPIED OR USED AS THE BASIS FOR THE MANUFACTURE OR SALE OF APPARATUS WITHOUT WRITTEN PERMISSION.