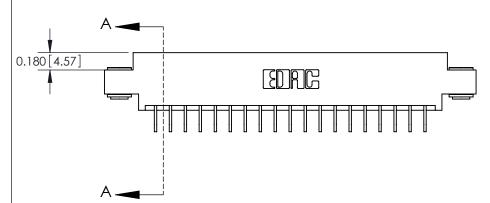

**See Accompanying Pages for:** 

**Contact Bend Details** 

837/887 Series High Temp Card Edge Connector Part Number: 887-038-559-803

**EDAC INC** TORONTO, ONTARIO CANADA

THESE DRAWINGS AND SPECIFICATIONS ARE THE PROPERTY OF EDAC INC.,AND SHALL NOT BE REPRODUCED, OR COPIED OR USED AS THE BASIS FOR THE MANUFACTURE OR SALE OF APPARATUS WITHOUT WRITTEN PERMISSION.