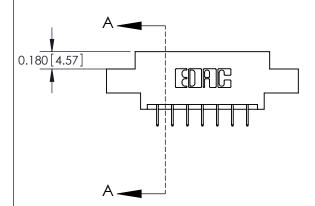

## **Contact Detail**

524-P.C. Tail .018 Sq.(0.46 Sq.) - Tail LG=.175(4.45) .156 [3.96] Contact Spacing x .200 [5.08] Row Spacing

**See Accompanying Pages for: Contact Bend Details** 

DO NOT MAKE MANUAL REVISIONS TO MASTER.