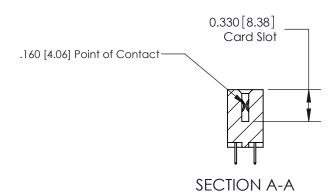

## **Contact Detail**

524-P.C. Tail .018 Sq.(0.46 Sq.) - Tail LG=.175(4.45) .156 [3.96] Contact Spacing x .200 [5.08] Row Spacing

**See Accompanying Pages for: Contact Bend Details** 

DO NOT MAKE MANUAL REVISIONS TO MASTER.