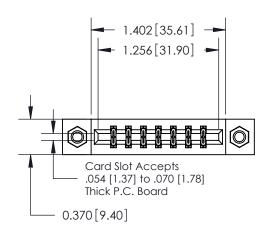

**Mounting Option** 

07-M3-0.5 Metric Threaded Inserts

## **Contact Detail**

524-P.C. Tail .018 Sq.(0.46 Sq.) - Tail LG=.175(4.45) .156 [3.96] Contact Spacing x .200 [5.08] Row Spacing

**See Accompanying Pages for: Contact Bend Details** 

DO NOT MAKE MANUAL REVISIONS TO MASTER.