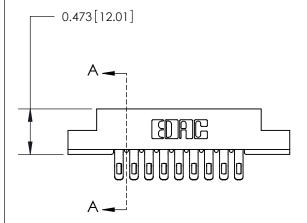

## **Contact Detail**

Extender Board Bend (Code 500 Contacts)

.156 [3.96] Contact Spacing x .200 [5.08] Row Spacing

**See Accompanying Page for: Contact Bend Details** 

**SECTION A-A** 

.095 [2.41] Point of Contact (Measured from bottom of Card Slot) Card Slot Accepts .054 [1.37] to .070 [1.78] Thick P.C. Board

| 807/857 Series High Temp Card Edge Connector |
|----------------------------------------------|
| Part Number: 857-018-555-208                 |

YOUR CONNECTION TO QUALITY & SERVICE

|   | CHECKED.       | DATE. |        |
|---|----------------|-------|--------|
|   | SCALE: NTS     | SHEET | 1 OF 2 |
| D | DRAWING NUMBER |       | ISSUE  |
|   | 807 Assembly   |       | 1      |