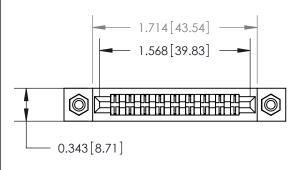

## **Mounting Option**

#4-40 Unified Threaded Inserts

| 807/857 Series High Temp Card Edge Connector |
|----------------------------------------------|
| Part Number: 857-018-555-208                 |

YOUR CONNECTION TO QUALITY & SERVICE

|   | CHECKED.       | DATE. |        |
|---|----------------|-------|--------|
|   | SCALE: NTS     | SHEET | 1 OF 2 |
| D | DRAWING NUMBER |       | ISSUE  |
|   | 807 Assembly   |       | 1      |