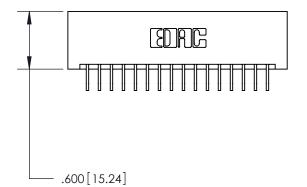

<u>Contact Dimensions:</u>
559-90 Degree Bend (Code 541 Contacts)
See Sheet 2 for Contact Code 555, 556, 558, 559, 560 Dimensions

THIS IS A C.A.D. GENERATED DRAWING DO NOT MAKE MANUAL REVISIONS TO MASTER.

Card Slot Accepts .054 [1.37] to .070 [1.78] Thick P.C. Board ISSUE NUMBER

ORIGINAL

1

INSULATOR MATERIAL: THERMOPLASTIC POLYESTER, UL 94V-0 CONTACT MATERIAL; COPPER, NICKEL, TIN ALLOY CA-725 CONTACT PLATING: GOLD ON THE MATING AREA, TIN-LEAD