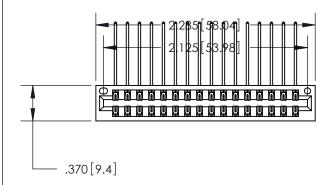

## 846/896 SERIES HIGH TEMP CARD EDGE CONNECTOR PART NUMBER: 846-032-559-201

YOUR CONNECTION TO QUALITY & SERVICE

**EDAC INC** TORONTO, ONTARIO CANADA

THESE DRAWINGS AND SPECIFICATIONS ARE THE PROPERTY OF EDAC INC., AND SHALL NOT BE REPRODUCED, OR COPIED OR USED AS THE BASIS FOR THE MANUFACTURE OR SALE OF APPARATUS WITHOUT WRITTEN PERMISSION.

Card Slot Accepts .054 [1.37] to .070 [1.78] Thick P.C. Board ISSUE NUMBER

ORIGINAL

1

INSULATOR MATERIAL: THERMOPLASTIC POLYESTER, UL 94V-0 CONTACT MATERIAL; COPPER, NICKEL, TIN ALLOY CA-725 CONTACT PLATING: GOLD ON THE MATING AREA, TIN-LEAD