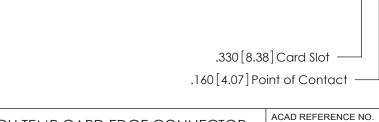

Card Slot Accepts .054 [1.37] to .070 [1.78] Thick P.C. Board ISSUE NUMBER

ORIGINAL

1

INSULATOR MATERIAL: THERMOPLASTIC POLYESTER, UL 94V-0 CONTACT MATERIAL; COPPER, NICKEL, TIN ALLOY CA-725 CONTACT PLATING: GOLD ON THE MATING AREA, TIN-LEAD