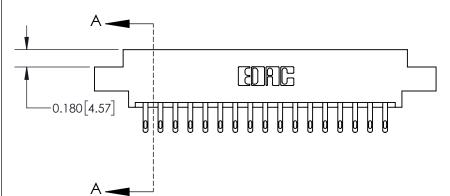

ISSUE NUMBER

ORIGINAL

|                              | 0.600[15.24] —<br>0.330[8.38]<br>Card Slot |
|------------------------------|--------------------------------------------|
| .160 [4.06] Point of Contact | Cara sion                                  |
|                              |                                            |
|                              |                                            |
| S                            | SECTION A-A                                |