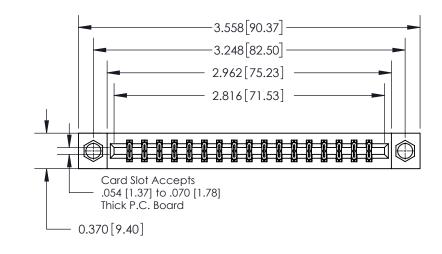

## **Contact Detail**

500-Wire Hole .050x.025(1.27x0.64) - Tail LG=.260(6.60)

.156 [3.96] Contact Spacing x .200 [5.08] Row Spacing

THIS IS A C.A.D. GENERATED DRAWING DO NOT MAKE MANUAL REVISIONS TO MASTER.

ISSUE NUMBER

ORIGINAL

|                              | 0.600[15.24] —<br>0.330[8.38]<br>Card Slot |
|------------------------------|--------------------------------------------|
| .160 [4.06] Point of Contact | Cara sion                                  |
|                              |                                            |
|                              |                                            |
| S                            | SECTION A-A                                |