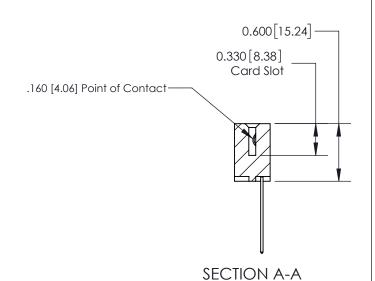

**Mounting Option** 02-.128 (3.25) Dia. Mounting Holes **Contact Detail** 541-Wire Wrap .025 Sq.(0.64 Sq.) - Tail LG=.750(19.05) .156 [3.96] Contact Spacing x .200 [5.08] Row Spacing 0.370 [9.40]

THIS IS A C.A.D. GENERATED DRAWING