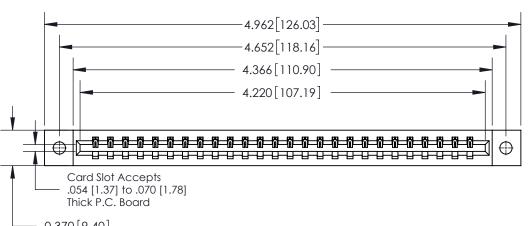

**Mounting Option** 02-.128 (3.25) Dia. Mounting Holes **Contact Detail** 541-Wire Wrap .025 Sq.(0.64 Sq.) - Tail LG=.750(19.05) .156 [3.96] Contact Spacing x .200 [5.08] Row Spacing 0.370 [9.40]

THIS IS A C.A.D. GENERATED DRAWING

ISSUE NUMBER

ORIGINAL

DO NOT MAKE MANUAL REVISIONS TO MASTER.

**See Accompanying Page for:** 

**Contact Bend Details** 

837/887 Series High Temp Card Edge Connector Part Number: 837-026-541-602

YOUR CONNECTION TO QUALITY & SERVICE