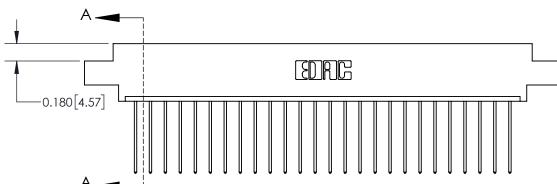

ISSUE NUMBER

ORIGINAL

1

| 837/887 Series High Temp Card Edge Connector<br>Contact Bend Detail |                                                                                                                                                              | ACAD REFERENCE NO. | 837 ENG MASTER   |               |
|---------------------------------------------------------------------|--------------------------------------------------------------------------------------------------------------------------------------------------------------|--------------------|------------------|---------------|
|                                                                     |                                                                                                                                                              | DRAWN: J.LEE       | DATE: OCT. 06/09 |               |
|                                                                     |                                                                                                                                                              | CHECKED:           | DATE:            |               |
| EDAC INC                                                            | TORONTO, ONTARIO CANADA  ARE THE PROPERTY OF EDAC INC., AND SHALL NOT BE REPRODUCED, OR COPIED OR USED AS THE BASIS FOR THE MANUFACTURE OR SALE OF APPARATUS | SCALE: NTS         | SHEET            | 2 <b>OF</b> 2 |
| TORONTO, ONTARIO                                                    |                                                                                                                                                              | DRAWING NUMBER     | •                | ISSUE         |
| YOUR CONNECTION TO QUALITY & SERVICE                                |                                                                                                                                                              | 837 Assembly       |                  | 1             |