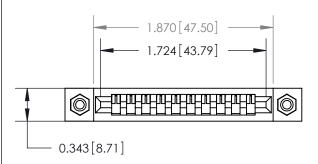

## **Mounting Option**

#4-40 Unified Threaded Inserts

## **Contact Detail**

Wire Wrap .046x.013(1.17x0.33) - Tail LG=.520(13.21) .156 [3.96] Contact Spacing x .200 [5.08] Row Spacing





**See Accompanying Page for:** 

**Contact Bend Details** 



**SECTION A-A** 



| 807/857 Series High Temp Card Edge Connector |
|----------------------------------------------|
| Part Number: 807-010-447-108                 |

YOUR CONNECTION TO QUALITY & SERVICE

| ACAD REFERENCE NO | . 807 ENG MASTER |
|-------------------|------------------|
| DRAWN: J.LEE      | DATE: AUG. 11/09 |
| CHECKED:          | DATE:            |
| SCALE: NTS        | SHEET 1 OF 2     |
| DRAWING NUMBER    | ISSUE            |

807 Assembly