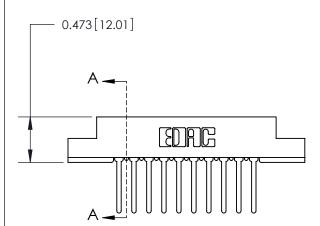

## **Contact Detail**

Wire Wrap .046x.013(1.17x0.33) - Tail LG=.520(13.21) .156 [3.96] Contact Spacing x .200 [5.08] Row Spacing

**See Accompanying Page for:** 

**Contact Bend Details** 

**SECTION A-A** 

| 807/857 Series High Temp Card Edge Connector |
|----------------------------------------------|
| Part Number: 807-010-447-108                 |