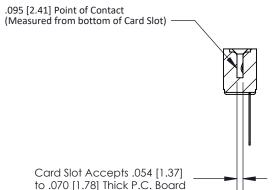

## **Contact Detail**

Wire Wrap .046x.013(1.17x0.33) - Tail LG=.520(13.21) .156 [3.96] Contact Spacing x .200 [5.08] Row Spacing

**See Accompanying Page for:** 

**Contact Bend Details** 

**SECTION A-A** 

| 807/857 Series High Temp Card Edge Connector |
|----------------------------------------------|
| Part Number: 807-010-447-108                 |