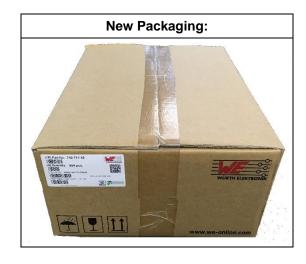

## DETAIL OF CHANGE:

eiSos@we-online.de · www.we-online.de

The outer carton size and packaging quantity will change as detailed in the table below. The carton box material will remain double wall corrugated cardboard but changes to a better quality for improved transportation safety.

|                             |         | Unit | New Packaging   | Old Packaging   |
|-----------------------------|---------|------|-----------------|-----------------|
| Carton Packaging Quantity   | (CPQ)   | pcs  | 266             | 228             |
| Standard Packaging Quantity | (SPQ)   | pcs  | 38              | 38              |
| Number of trays             |         | pcs  | 7               | 6               |
| Moisture Impermeable Bag    | (MIB)   |      | yes             | Yes             |
| Dimensions of the carton    | (LxWxH) | mm   | 400 x 300 x 165 | 385 x 305 x 135 |
| Dimensions of the tray      | (LxWxH) | mm   | 370 x 280 x 12  | 370 x 280 x 12  |
| Weight of a CPQ             |         | g    | 9300            | 8100            |
| Weight of a SPQ             |         | g    | 1280            | 1280            |