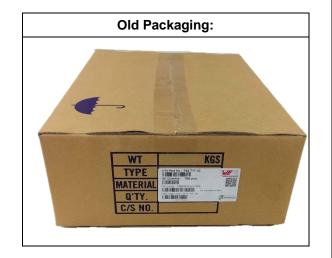

## DETAIL OF CHANGE:

eiSos@we-online.de · www.we-online.de

The outer carton size and packaging quantity will change as detailed in the table below. The carton box material will remain double wall corrugated cardboard but changes to a better quality for improved transportation safety.

|                             |         | Unit | New Packaging   | Old Packaging   |
|-----------------------------|---------|------|-----------------|-----------------|
| Carton Packaging Quantity   | (CPQ)   | pcs  | 266             | 228             |
| Standard Packaging Quantity | (SPQ)   | pcs  | 38              | 38              |
| Number of trays             |         | pcs  | 7               | 6               |
| Moisture Impermeable Bag    | (MIB)   |      | yes             | Yes             |
| Dimensions of the carton    | (LxWxH) | mm   | 400 x 300 x 165 | 385 x 305 x 135 |
| Dimensions of the tray      | (LxWxH) | mm   | 370 x 280 x 12  | 370 x 280 x 12  |
| Weight of a CPQ             |         | g    | 9300            | 8100            |
| Weight of a SPQ             |         | g    | 1280            | 1280            |