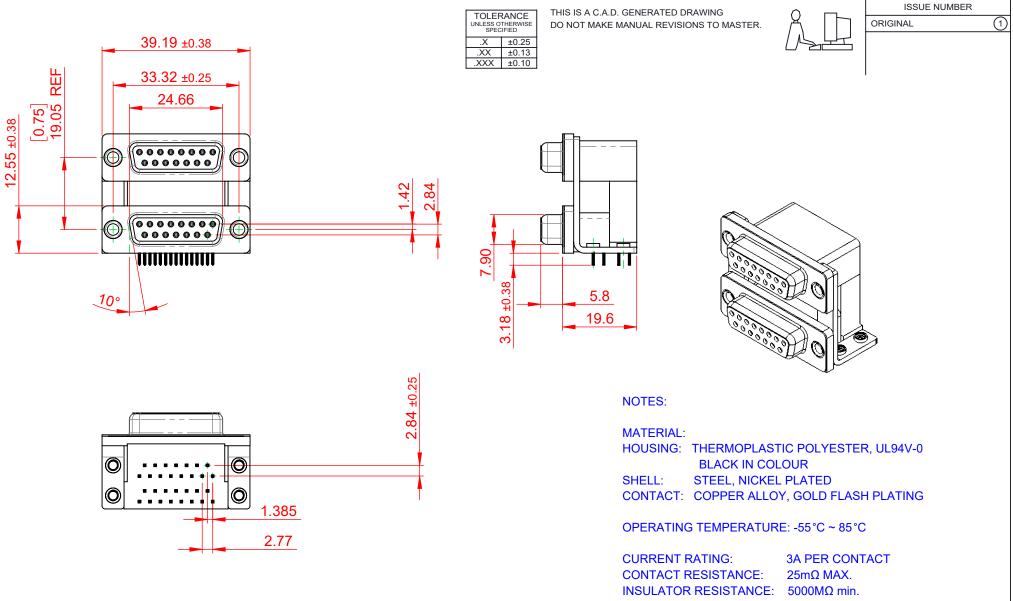

## DIELECTRIC

WITHSTANDING VOLTAGE: 1000V AC rms

|                                        |                                                                                                                                                                                                                |                                 | SW REFERENCE NO.: 662 ASSEMBLY |       |  |
|----------------------------------------|----------------------------------------------------------------------------------------------------------------------------------------------------------------------------------------------------------------|---------------------------------|--------------------------------|-------|--|
| 662 SERIES D-SUB CONNECTOR             |                                                                                                                                                                                                                | DRAWN: C.B                      | DATE: AUG. 01/20               | 018   |  |
|                                        |                                                                                                                                                                                                                |                                 | DATE:                          |       |  |
| EDAC INC<br>TORONTO, ONTARIO<br>CANADA | THESE DRAWINGS AND SPECIFICATIONS<br>ARE THE PROPERTY OF EDAC INC.,AND<br>SHALL NOT BE REPRODUCED,OR COPIED<br>OR USED AS THE BASIS FOR THE<br>MANUFACTURE OR SALE OF APPARATUS<br>WITHOUT WRITTEN PERMISSION. | SCALE: (IN C.A.D. 1:1)          | SHEET 1 OF                     | 1     |  |
|                                        |                                                                                                                                                                                                                | DRAWING NUMBER: 662-015-264-057 |                                | ISSUE |  |
| YOUR CONNECTION TO QUALITY & SERVICE   |                                                                                                                                                                                                                | PART NUMBER: 662-015-2          | 264-057                        | 1     |  |

THIS SERIES FULLY CONFORMS TO THE EUROPEAN UNION DIRECTIVES 2011/65/EU FOR RoHS COMPLIANCY.

| DRAWN: C.B                | DATE: AUG. 01/2018 |  |  |
|---------------------------|--------------------|--|--|
| CHECKED:                  | DATE:              |  |  |
| SCALE: (IN C.A.D. 1:1)    | SHEET 1 OF 1       |  |  |
| DRAWING NUMBER: 662-015-2 | 264-057 ISSUE      |  |  |
| PART NUMBER: 662-015-2    | 264-057 1          |  |  |