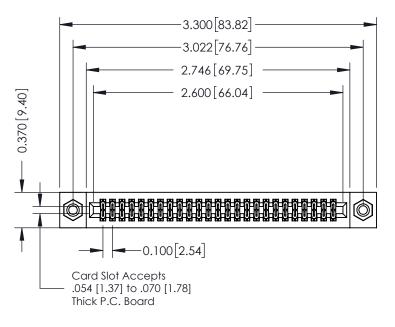

## **See Accompanying Pages for:**

- **Contact Bend Details**
- **Mounting Options**

342 / 392 Card Edge Connector Part Number: 392-050-560-208

YOUR CONNECTION TO QUALITY & SERVICE

342 ENG MASTER DATE: OCT. 06/09 J.LEE SHEET 1 OF 3