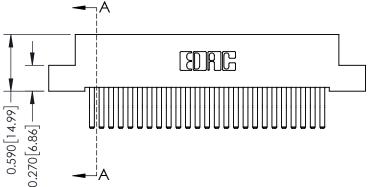

## **See Accompanying Pages for:**

- **Contact Bend Details**
- **Mounting Options**

342 / 392 Card Edge Connector Part Number: 392-050-560-208

YOUR CONNECTION TO QUALITY & SERVICE

342 ENG MASTER DATE: OCT. 06/09 J.LEE SHEET 1 OF 3