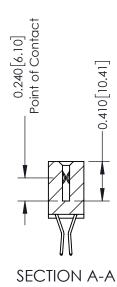

## **Contact Detail**

560-Extender Board Bend (Code 523 Contacts) .100 [2.54] Contact Spacing x .200 [5.08] Row Spacing