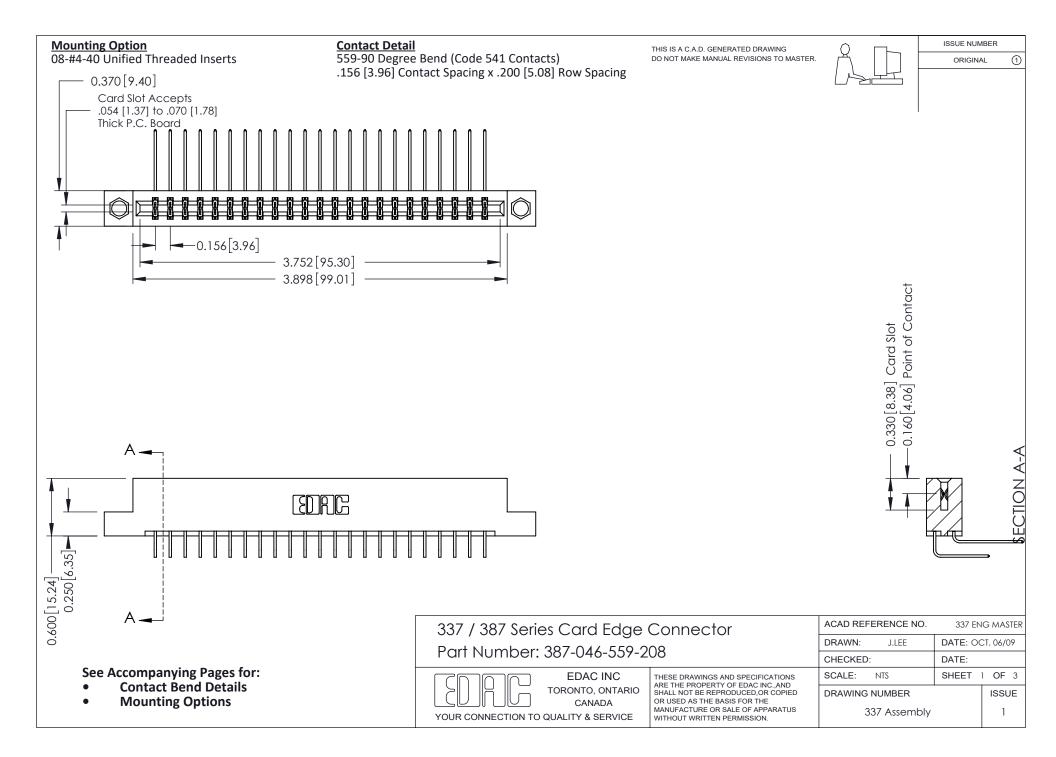

ISSUE NUMBER

ORIGINAL

1

| 337 / 387 Series Card Edge Connector<br>Contact Bend Detail           |                                                                                                                                                                                                  | ACAD REFERENCE NO. 337 E |                  | G MASTER      |
|-----------------------------------------------------------------------|--------------------------------------------------------------------------------------------------------------------------------------------------------------------------------------------------|--------------------------|------------------|---------------|
|                                                                       |                                                                                                                                                                                                  | DRAWN: J.LEE             | DATE: OCT. 06/09 |               |
|                                                                       |                                                                                                                                                                                                  | CHECKED: DATE:           |                  |               |
| EDAC INC TORONTO, ONTARIO CANADA YOUR CONNECTION TO QUALITY & SERVICE | THESE DRAWINGS AND SPECIFICATIONS ARE THE PROPERTY OF EDAC INC.,AND SHALL NOT BE REPRODUCED, OR COPIED OR USED AS THE BASIS FOR THE MANUFACTURE OR SALE OF APPARATUS WITHOUT WRITTEN PERMISSION. | SCALE: NTS               | SHEET            | 2 <b>OF</b> 3 |
|                                                                       |                                                                                                                                                                                                  | DRAWING NUMBER           |                  | ISSUE         |
|                                                                       |                                                                                                                                                                                                  | 337 Assembly             |                  | 1             |