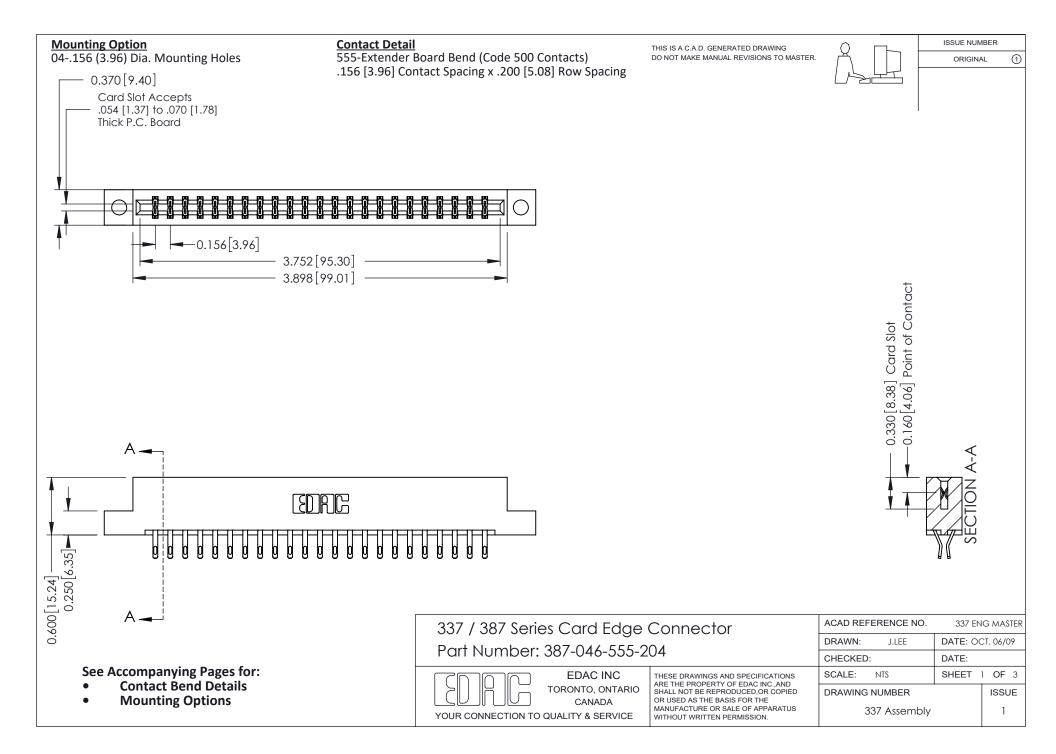

ISSUE NUMBER

ORIGINAL

1

| 337 / 387 Series Card Edge Connector<br>Contact Bend Detail           |                                                                                                                                                                                                  | ACAD REFERENCE NO. 337 E |                  | G MASTER      |
|-----------------------------------------------------------------------|--------------------------------------------------------------------------------------------------------------------------------------------------------------------------------------------------|--------------------------|------------------|---------------|
|                                                                       |                                                                                                                                                                                                  | DRAWN: J.LEE             | DATE: OCT. 06/09 |               |
|                                                                       |                                                                                                                                                                                                  | CHECKED: DATE:           |                  |               |
| EDAC INC TORONTO, ONTARIO CANADA YOUR CONNECTION TO QUALITY & SERVICE | THESE DRAWINGS AND SPECIFICATIONS ARE THE PROPERTY OF EDAC INC.,AND SHALL NOT BE REPRODUCED, OR COPIED OR USED AS THE BASIS FOR THE MANUFACTURE OR SALE OF APPARATUS WITHOUT WRITTEN PERMISSION. | SCALE: NTS               | SHEET            | 2 <b>OF</b> 3 |
|                                                                       |                                                                                                                                                                                                  | DRAWING NUMBER           |                  | ISSUE         |
|                                                                       |                                                                                                                                                                                                  | 337 Assembly             |                  | 1             |