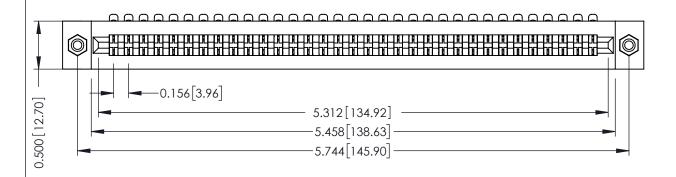

**Mounting Option** #4-40 Unified Threaded Inserts **Contact Detail** 

90 Degree Bend (Code 401 Contacts)

.156 [3.96] Contact Spacing x .200 [5.08] Row Spacing

THIS IS A C.A.D. GENERATED DRAWING DO NOT MAKE MANUAL REVISIONS TO MASTER.

## **SECTION A-A**

**See Accompanying Pages for:** 

- **Contact Bend Details**
- **Mounting Options**

307 / 357 Card Edge Connector Part Number: 357-033-454-108

**EDAC INC** TORONTO, ONTARIO CANADA

THESE DRAWINGS AND SPECIFICATIONS ARE THE PROPERTY OF EDAC INC.,AND SHALL NOT BE REPRODUCED, OR COPIED OR USED AS THE BASIS FOR THE MANUFACTURE OR SALE OF APPARATUS WITHOUT WRITTEN PERMISSION.