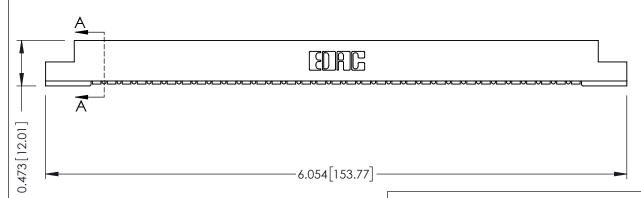

## **SECTION A-A**

**See Accompanying Pages for:** 

- **Contact Bend Details**
- **Mounting Options**

307 / 357 Card Edge Connector Part Number: 357-033-454-108

**EDAC INC** TORONTO, ONTARIO CANADA

THESE DRAWINGS AND SPECIFICATIONS ARE THE PROPERTY OF EDAC INC.,AND SHALL NOT BE REPRODUCED, OR COPIED OR USED AS THE BASIS FOR THE MANUFACTURE OR SALE OF APPARATUS WITHOUT WRITTEN PERMISSION.