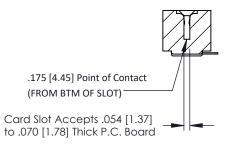

**Mounting Option** #4-40 Unified Threaded Inserts **Contact Detail** 

90 Degree Bend (Code 401 Contacts)

.156 [3.96] Contact Spacing x .200 [5.08] Row Spacing

THIS IS A C.A.D. GENERATED DRAWING DO NOT MAKE MANUAL REVISIONS TO MASTER.

## **SECTION A-A**

**See Accompanying Pages for:** 

- **Contact Bend Details**
- **Mounting Options**

307 / 357 Card Edge Connector Part Number: 357-033-454-108

**EDAC INC** TORONTO, ONTARIO CANADA

THESE DRAWINGS AND SPECIFICATIONS ARE THE PROPERTY OF EDAC INC.,AND SHALL NOT BE REPRODUCED, OR COPIED OR USED AS THE BASIS FOR THE MANUFACTURE OR SALE OF APPARATUS WITHOUT WRITTEN PERMISSION.