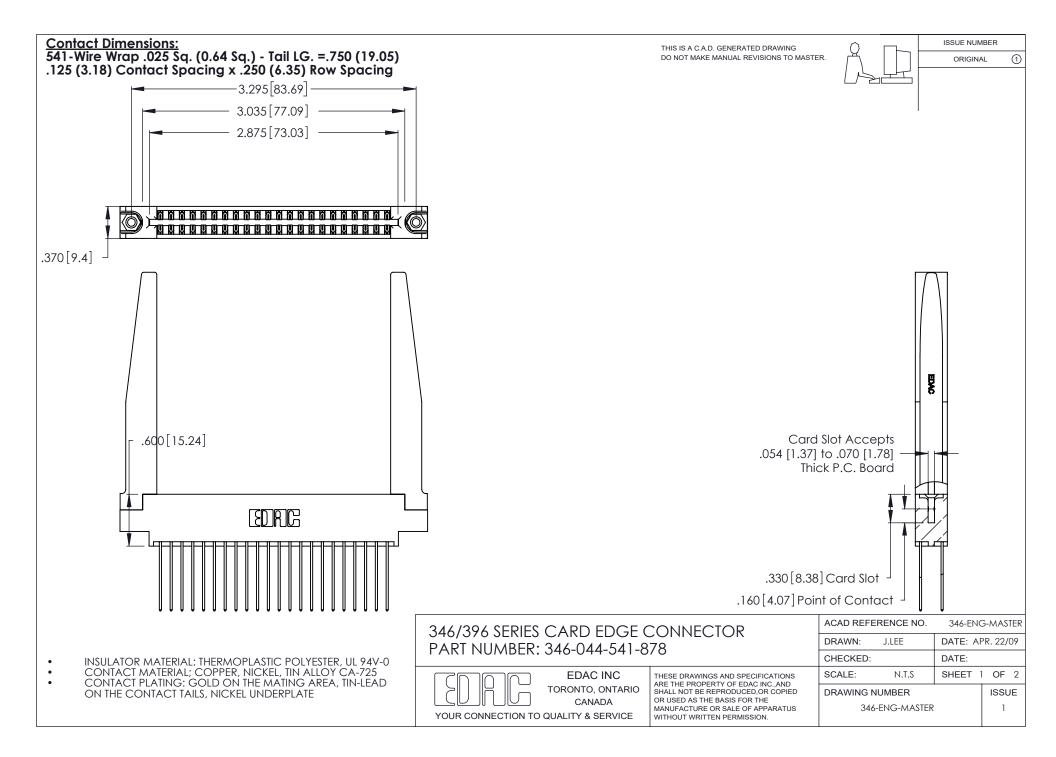

THIS IS A C.A.D. GENERATED DRAWING DO NOT MAKE MANUAL REVISIONS TO MASTER.

ISSUE NUMBER

ORIGINAL

1

**Contact Code 555** 

Contact Code 556

**Contact Code 558** 

**Contact Code 559** 

Contact Code 560

INSULATOR MATERIAL: THERMOPLASTIC POLYESTER, UL 94V-0 CONTACT MATERIAL; COPPER, NICKEL, TIN ALLOY CA-725 CONTACT PLATING: GOLD ON THE MATING AREA, TIN-LEAD

ON THE CONTACT TAILS, NICKEL UNDERPLATE

346/396 SERIES CARD EDGE CONNECTOR CONTACT CODE 555,556,558,559,560 DIMENSIONS

YOUR CONNECTION TO QUALITY & SERVICE

**EDAC INC** TORONTO, ONTARIO CANADA

THESE DRAWINGS AND SPECIFICATIONS ARE THE PROPERTY OF EDAC INC.,AND SHALL NOT BE REPRODUCED, OR COPIED OR USED AS THE BASIS FOR THE MANUFACTURE OR SALE OF APPARATUS WITHOUT WRITTEN PERMISSION.