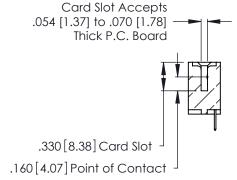

THIS IS A C.A.D. GENERATED DRAWING DO NOT MAKE MANUAL REVISIONS TO MASTER.

ISSUE NUMBER

ORIGINAL

1

**Contact Code 555** 

Contact Code 556

**Contact Code 558** 

**Contact Code 559** 

Contact Code 560

INSULATOR MATERIAL: THERMOPLASTIC POLYESTER, UL 94V-0 CONTACT MATERIAL; COPPER, NICKEL, TIN ALLOY CA-725 CONTACT PLATING: GOLD ON THE MATING AREA, TIN-LEAD

ON THE CONTACT TAILS, NICKEL UNDERPLATE