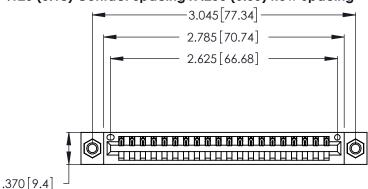

<u>Contact Dimensions:</u>
520-P.C. Tail .030x.018 (0.76x0.46) - Tail LG. = .175 (4.45) .125 (3.18) Contact Spacing x .250 (6.35) Row Spacing

- INSULATOR MATERIAL: THERMOPLASTIC POLYESTER, UL 94V-0 CONTACT MATERIAL; COPPER, NICKEL, TIN ALLOY CA-725
- CONTACT PLATING: GOLD ON THE MATING AREA, TIN-LEAD ON THE CONTACT TAILS, NICKEL UNDERPLATE

THIS IS A C.A.D. GENERATED DRAWING DO NOT MAKE MANUAL REVISIONS TO MASTER.

1

346/396 SERIES CARD EDGE CONNECTOR PART NUMBER: 346-020-520-607

**EDAC INC** TORONTO, ONTARIO CANADA

THESE DRAWINGS AND SPECIFICATIONS ARE THE PROPERTY OF EDAC INC.,AND SHALL NOT BE REPRODUCED, OR COPIED OR USED AS THE BASIS FOR THE MANUFACTURE OR SALE OF APPARATUS WITHOUT WRITTEN PERMISSION.