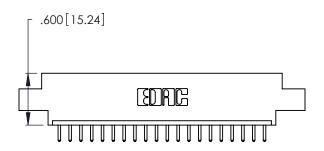

THIS IS A C.A.D. GENERATED DRAWING DO NOT MAKE MANUAL REVISIONS TO MASTER.

1

346/396 SERIES CARD EDGE CONNECTOR PART NUMBER: 346-020-520-607

**EDAC INC** TORONTO, ONTARIO CANADA

THESE DRAWINGS AND SPECIFICATIONS ARE THE PROPERTY OF EDAC INC.,AND SHALL NOT BE REPRODUCED, OR COPIED OR USED AS THE BASIS FOR THE MANUFACTURE OR SALE OF APPARATUS WITHOUT WRITTEN PERMISSION.

346/396 SERIES CARD EDGE CONNECTOR CONTACT CODE 555,556,558,559,560 DIMENSIONS

YOUR CONNECTION TO QUALITY & SERVICE

**EDAC INC** TORONTO, ONTARIO CANADA

THESE DRAWINGS AND SPECIFICATIONS ARE THE PROPERTY OF EDAC INC.,AND SHALL NOT BE REPRODUCED, OR COPIED OR USED AS THE BASIS FOR THE MANUFACTURE OR SALE OF APPARATUS WITHOUT WRITTEN PERMISSION.