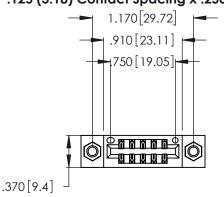

<u>Contact Dimensions:</u>
526-P.C. Tail .018 Sq. (0.46 Sq.) - Tail LG. =.350 (8.89)
.125 (3.18) Contact Spacing x .250 (6.35) Row Spacing

- INSULATOR MATERIAL: THERMOPLASTIC POLYESTER, UL 94V-0 CONTACT MATERIAL; COPPER, NICKEL, TIN ALLOY CA-725
- CONTACT PLATING: GOLD ON THE MATING AREA, TIN-LEAD ON THE CONTACT TAILS, NICKEL UNDERPLATE

346/396 SERIES CARD EDGE CONNECTOR PART NUMBER: 346-010-526-207

**EDAC INC** TORONTO, ONTARIO CANADA

THESE DRAWINGS AND SPECIFICATIONS ARE THE PROPERTY OF EDAC INC., AND SHALL NOT BE REPRODUCED, OR COPIED OR USED AS THE BASIS FOR THE MANUFACTURE OR SALE OF APPARATUS WITHOUT WRITTEN PERMISSION.