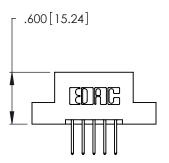

THIS IS A C.A.D. GENERATED DRAWING DO NOT MAKE MANUAL REVISIONS TO MASTER.

ISSUE NUMBER

ORIGINAL

1

Thick P.C. Board .330 [8.38] Card Slot .160 [4.07] Point of Contact

Card Slot Accepts .054 [1.37] to .070 [1.78]