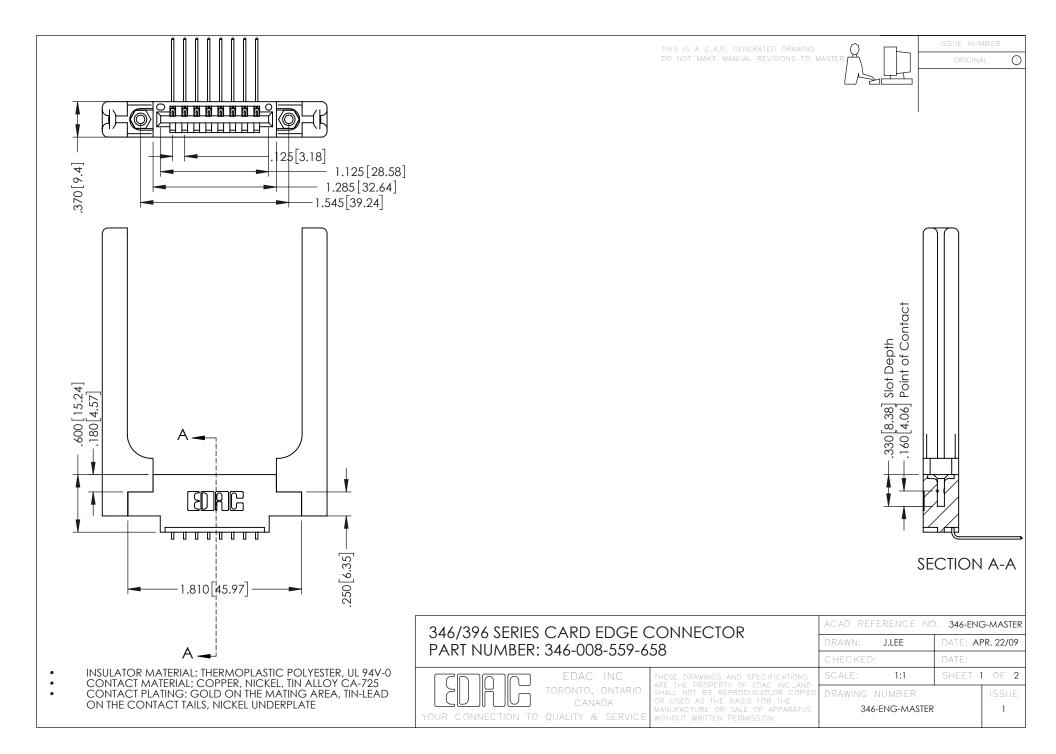

**Contact Code 555** 

**Contact Code 556** 

INSULATOR MATERIAL: THERMOPLASTIC POLYESTER, UL 94V-0 CONTACT MATERIAL; COPPER, NICKEL, TIN ALLOY CA-725

CONTACT PLATING: GOLD ON THE MATING AREA, TIN-LEAD ON THE CONTACT TAILS, NICKEL UNDERPLATE

## 346/396 SERIES CARD EDGE CONNECTOR CONTACT CODE 555,556,558,559,560 DIMENSIONS

YOUR CONNECTION TO QUALITY & SERVICE

|   | ACAD REFERENCE NO. 346-ENG-MASTER |                  |
|---|-----------------------------------|------------------|
|   | DRAWN: J.LEE                      | DATE: APR. 22/09 |
|   | CHECKED:                          | DATE:            |
|   | SCALE: 1:1                        | SHEET 2 OF 2     |
| D | DRAWING NUMBER                    | ISSUE            |