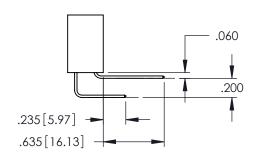

345-ENG-MASTER

SECTION A-A

**Contact Code 558** 

Contact Code 559

Contact Code 560

INSULATOR MATERIAL: THERMOPLASTIC POLYESTER, UL 94V-0

DAP MATERIAL AVAILABLE UPON REQUEST

CONTACT MATERIAL; COPPER ALLOY CONTACT PLATING: GOLD ON THE MATING AREA, TIN PLATING ON THE CONTACT TAILS, NICKEL UNDERPLATE