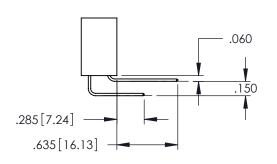

345-ENG-MASTER

SECTION A-A

**Contact Code 558** 

Contact Code 559

Contact Code 560

INSULATOR MATERIAL: THERMOPLASTIC POLYESTER, UL 94V-0

DAP MATERIAL AVAILABLE UPON REQUEST

CONTACT MATERIAL; COPPER ALLOY CONTACT PLATING: GOLD ON THE MATING AREA, TIN PLATING ON THE CONTACT TAILS, NICKEL UNDERPLATE