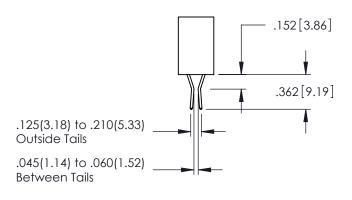

345-ENG-MASTER

SECTION A-A

**Contact Code 558** 

Contact Code 559

Contact Code 560

INSULATOR MATERIAL: THERMOPLASTIC POLYESTER, UL 94V-0

DAP MATERIAL AVAILABLE UPON REQUEST

CONTACT MATERIAL; COPPER ALLOY CONTACT PLATING: GOLD ON THE MATING AREA, TIN PLATING ON THE CONTACT TAILS, NICKEL UNDERPLATE