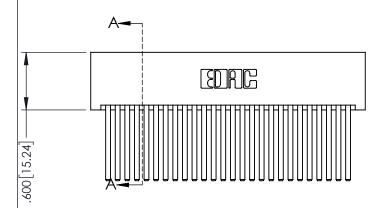

ISSUE NUMBER

.330[8.38] CARD SLOT .160[4.06] POINT OF CONTACT

ORIGINAL

1

- INSULATOR MATERIAL: THERMOPLASTIC PBT BLACK, UL 94V-0
- CONTACT MATERIAL; COPPER TIN ALLOY
   CONTACT PLATING: GOLD ON THE MATING AREA, TIN PLATING ON THE CONTACT TAILS, NICKEL UNDERPLATE

345-ENG-MASTER

SECTION A-A

**Contact Code 558** 

Contact Code 559

Contact Code 560

INSULATOR MATERIAL: THERMOPLASTIC POLYESTER, UL 94V-0

DAP MATERIAL AVAILABLE UPON REQUEST

CONTACT MATERIAL; COPPER ALLOY CONTACT PLATING: GOLD ON THE MATING AREA, TIN PLATING ON THE CONTACT TAILS, NICKEL UNDERPLATE