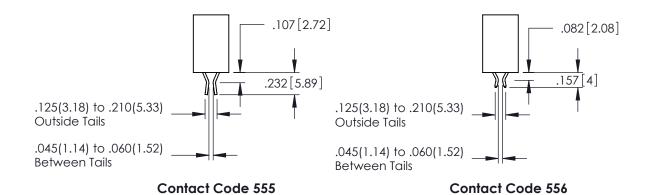

345-ENG-MASTER

SECTION A-A

**Contact Code 558** 

Contact Code 559

Contact Code 560

INSULATOR MATERIAL: THERMOPLASTIC POLYESTER, UL 94V-0

DAP MATERIAL AVAILABLE UPON REQUEST

CONTACT MATERIAL; COPPER ALLOY CONTACT PLATING: GOLD ON THE MATING AREA, TIN PLATING ON THE CONTACT TAILS, NICKEL UNDERPLATE

345/395 SERIES CARD EDGE CONNECTOR CONTACT CODE 555,556,558,559,560 DIMENSIONS

YOUR CONNECTION TO QUALITY & SERVICE

ACAD REFERENCE NO. 345-ENG-MASTER DATE:MAY.16/2017 DRAWN: R.STA.MONICA 1:1 SHEET 2 OF 2