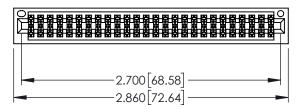

<u>Contact Dimensions:</u>
544-Wire Wrap .050x.025(1.27x0.64) - Tail LG=.750(19.05)
.100 (2.54) Contact Spacing x .200 (5.08) Row Spacing

THIS IS A C.A.D. GENERATED DRAWING DO NOT MAKE MANUAL REVISIONS TO MAST

| 345/395 SERIES CARD EDGE CONNECTO<br>PART NUMBER: 345-052-544-201 | ЭR |
|-------------------------------------------------------------------|----|

TORONTO, ONTARIO CANADA

YOUR CONNECTION TO QUALITY & SERVICE