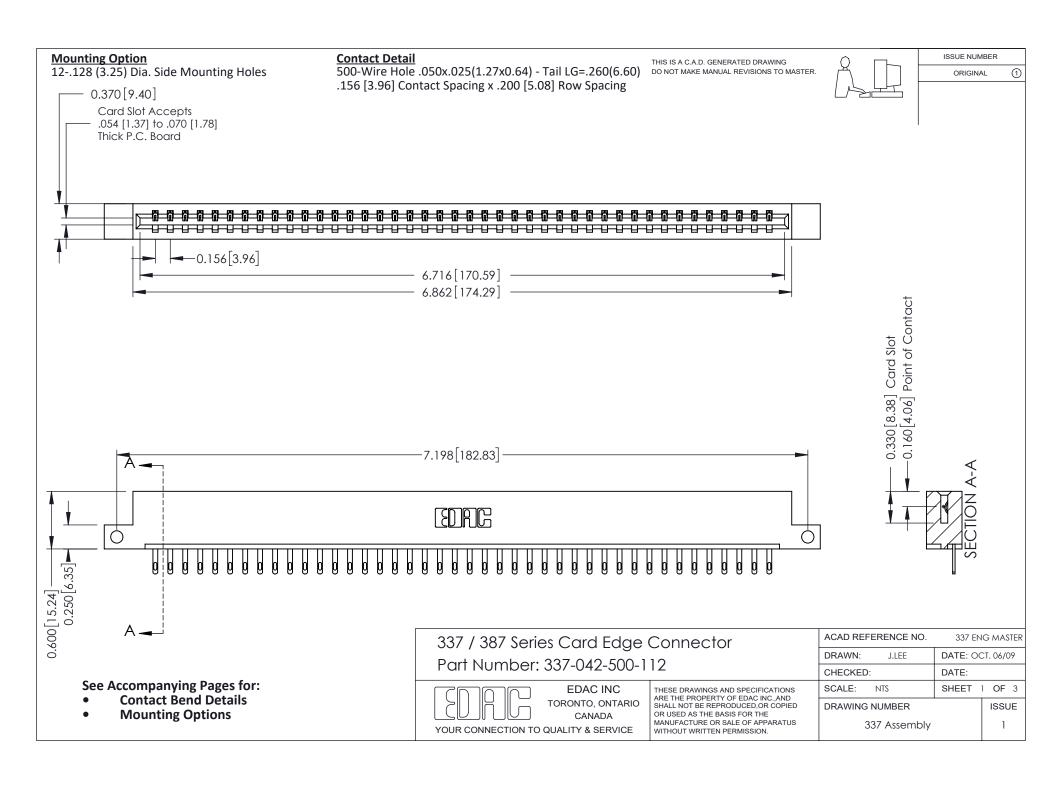

ISSUE NUMBER

ORIGINAL

1

| 337 / 387 Series Card Edge Connector<br>Contact Bend Detail           |                                                                                                                                                                                                  | ACAD REFERENCE NO. 337 E |                  | G MASTER      |
|-----------------------------------------------------------------------|--------------------------------------------------------------------------------------------------------------------------------------------------------------------------------------------------|--------------------------|------------------|---------------|
|                                                                       |                                                                                                                                                                                                  | DRAWN: J.LEE             | DATE: OCT. 06/09 |               |
|                                                                       |                                                                                                                                                                                                  | CHECKED: DATE:           |                  |               |
| EDAC INC TORONTO, ONTARIO CANADA YOUR CONNECTION TO QUALITY & SERVICE | THESE DRAWINGS AND SPECIFICATIONS ARE THE PROPERTY OF EDAC INC.,AND SHALL NOT BE REPRODUCED, OR COPIED OR USED AS THE BASIS FOR THE MANUFACTURE OR SALE OF APPARATUS WITHOUT WRITTEN PERMISSION. | SCALE: NTS               | SHEET            | 2 <b>OF</b> 3 |
|                                                                       |                                                                                                                                                                                                  | DRAWING NUMBER           |                  | ISSUE         |
|                                                                       |                                                                                                                                                                                                  | 337 Assembly             |                  | 1             |