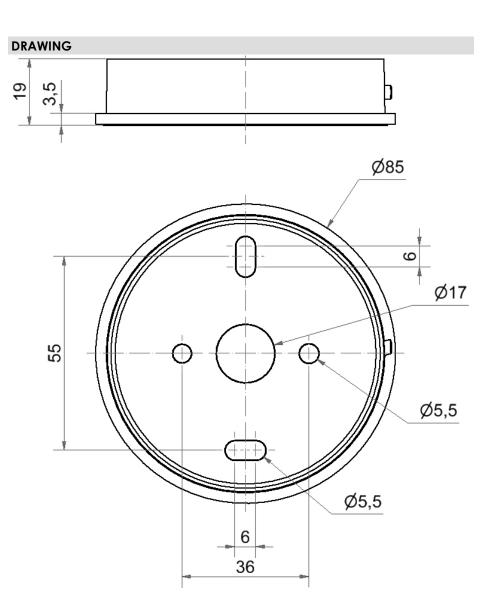

## EvoSIGNAL / EvoSIGNAL Accessories Midi Adapter Floor Mount GY

ļ

| Part No.:                     | 261.700.01 |               |
|-------------------------------|------------|---------------|
| Series:                       | EvoSIGNAL  |               |
| MECHAN                        | ICAL DATA  |               |
| Height                        |            | 19 mm         |
| Diameter                      |            | 85 mm         |
| Materials                     |            | PC/ABS        |
| Housing colour                |            | Grey          |
| Protection category           |            | IP66          |
| Cable entry                   |            | Through hole  |
| Cable entry maximum           |            | d = 9 mm      |
| Type of fixing                |            | Base mounting |
| Working temperature minimum   |            | -30°C         |
| Working temperature maximum   |            | +60°C         |
| Weight with packaging         |            | 39 g          |
| Product weight                |            | 39 g          |
| ELECTRIC                      | AL DATA    |               |
| Pollution degree              |            | 3             |
| APPROVA                       | AL DATA    |               |
| Conforms with CE              |            | No            |
| WEEE                          |            | No            |
| Conforms with ATEX-directive  |            | No            |
| Conforms with CCC             |            | No            |
| Conforms with UL              |            | cULus         |
| UL Type Rating                |            | Type 12       |
| Conforms with FCC             |            | No            |
| Conforms with IC              |            | No            |
| EAC certificate available     |            | Yes           |
| Conforms with UKCA (Importer) |            | No            |
| Conforms with AS-I            |            | No            |
| ICAO Certification            |            | No            |
| Conforms with DNV             |            | No            |
| Conforms with RoHS CN         |            | No            |
| Conforms with VdS             |            | No            |