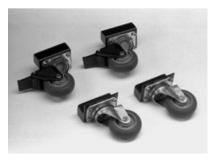

## Caster Assembly - Outside Mounting IMECOM Series

- Available in either locking or non-locking format.
- Sold in pairs allowing for mix of locking and non-locking on same cabinet.
- Wheels have a diameter of 3.5".
- No drilling required as casters fit into built-in caster mounts.
- Mounts outside integral plinth and adds 4.88" to overall cabinet height.
- Side, front or rear mounting.
- 1000 lb. weight capacity per set of four casters.
- Not recommended for use with 1200 or 1600 mm wide units.

| Part No. (Pair) | Description |
|-----------------|-------------|
| CCSTL           | Locking     |
| CCSTN           | Non-Locking |

Data subject to change without notice

© 2019. Hammond Manufacturing Ltd. All rights reserved.