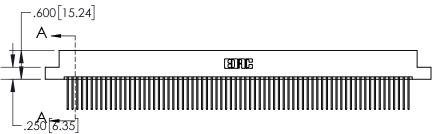

## Contact Dimensions: 542-Wire Wrap .025 Sq.(0.64 Sq.) - Tail LG=.645(16.38) .100 (2.54) Contact Spacing x .200 (5.08) Row Spacing

THIS IS A C.A.D. GENERATED DRAWING
DO NOT MAKE MANUAL REVISIONS TO MAST

1

ORIGINAL

| .330[8.38]<br>CARD SLOT |                                   |  |
|-------------------------|-----------------------------------|--|
| -                       | 370[9.40]<br>SECTION A-A          |  |
| .150 [3.8]              | .160[4.06]<br>POINT OF<br>CONTACT |  |
|                         | <b>-</b> 200[5.08]                |  |