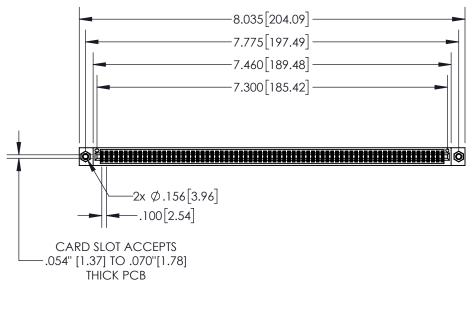

## 845/895 SERIES HIGH TEMP CARD EDGE CONNECTOR PART NUMBER: 895-144-542-207

CONTACT MATERIAL; COPPER TIN ALLOY
CONTACT PLATING: GOLD ON THE MATING AREA, TIN PLATING
ON THE CONTACT TAILS, NICKEL UNDERPLATE