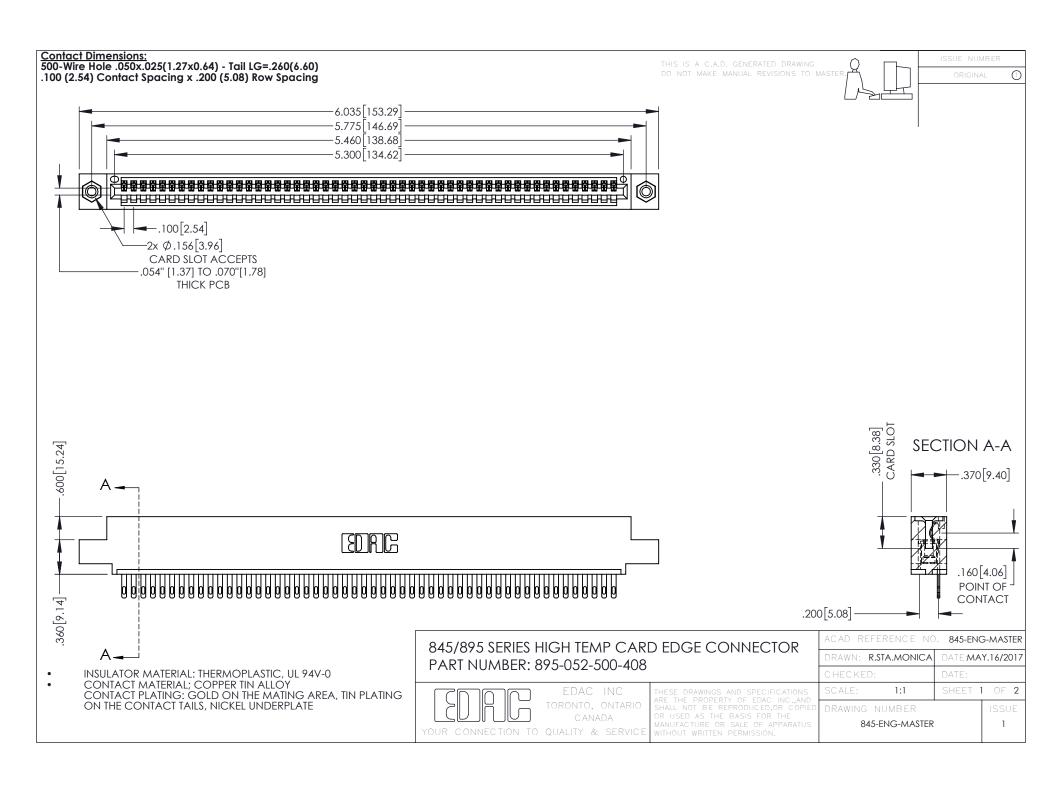

- INSULATOR MATERIAL: THERMOPLASTIC POLYESTER, UL 94V-0 DAP MATERIAL AVAILABLE UPON REQUEST
- CONTACT MATERIAL; COPPER ALLOY

**Contact Code 558** 

CONTACT PLATING: GOLD ON THE MATING AREA, TIN PLATING ON THE CONTACT TAILS, NICKEL UNDERPLATE

## 845/895 SERIES HIGH TEMP CARD EDGE CONNECTOR CONTACT CODE 555,556,558,559,560 DIMENSIONS

YOUR CONNECTION TO QUALITY & SERVICE

Contact Code 559

|   | ACAD REFERENCE NO   | . 845-ENG-MASTER |
|---|---------------------|------------------|
|   | DRAWN: R.STA.MONICA | DATE:MAY.16/2017 |
|   | CHECKED:            | DATE:            |
|   | SCALE: 1:1          | SHEET 2 OF 2     |
| D | DRAWING NUMBER      | ISSUE            |

Contact Code 560

845-ENG-MASTER