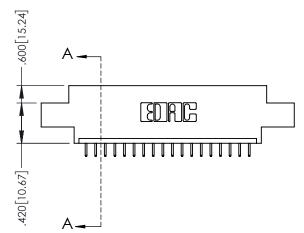

845/895 SERIES HIGH TEMP CARD EDGE CONNECTOR PART NUMBER: 895-018-525-608

845-ENG-MASTER DRAWN: R.STA.MONICA DATE:MAY.16/2017 1:1 SHEET 1 OF 2

845-ENG-MASTER

**Contact Code 558** Contact Code 559 Contact Code 560

## 845/895 SERIES HIGH TEMP CARD EDGE CONNECTOR CONTACT CODE 555,556,558,559,560 DIMENSIONS

YOUR CONNECTION TO QUALITY & SERVICE

|   | ACAD REFERENCE NO. 845-ENG-MASTER |                  |  |  |  |
|---|-----------------------------------|------------------|--|--|--|
|   | DRAWN: R.STA.MONICA               | DATE:MAY.16/2017 |  |  |  |
|   | CHECKED:                          | DATE:            |  |  |  |
|   | SCALE: 1:1                        | SHEET 2 OF 2     |  |  |  |
| D | DRAWING NUMBER                    | ISSUE            |  |  |  |