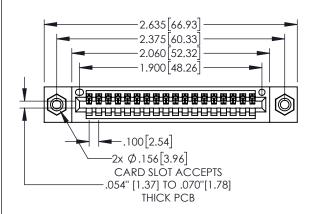

845/895 SERIES HIGH TEMP CARD EDGE CONNECTOR PART NUMBER: 895-018-525-608

845-ENG-MASTER DRAWN: R.STA.MONICA DATE:MAY.16/2017 1:1 SHEET 1 OF 2

845-ENG-MASTER

**Contact Code 558** Contact Code 559 Contact Code 560

## 845/895 SERIES HIGH TEMP CARD EDGE CONNECTOR CONTACT CODE 555,556,558,559,560 DIMENSIONS

YOUR CONNECTION TO QUALITY & SERVICE

|   | ACAD REFERENCE NO. 845-ENG-MASTER |                  |  |  |  |
|---|-----------------------------------|------------------|--|--|--|
|   | DRAWN: R.STA.MONICA               | DATE:MAY.16/2017 |  |  |  |
|   | CHECKED:                          | DATE:            |  |  |  |
|   | SCALE: 1:1                        | SHEET 2 OF 2     |  |  |  |
| D | DRAWING NUMBER                    | ISSUE            |  |  |  |