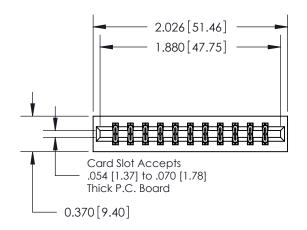

## **Contact Detail**

520-P.C. Tail .030x.018(0.76x0.46) - Tail LG=.175(4.45) .156 [3.96] Contact Spacing x .200 [5.08] Row Spacing

**See Accompanying Pages for: Contact Bend Details** 

THIS IS A C.A.D. GENERATED DRAWING DO NOT MAKE MANUAL REVISIONS TO MASTER.