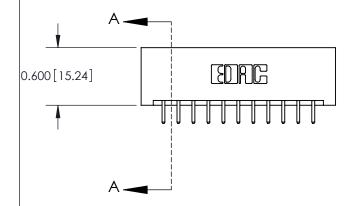

## **Contact Detail**

520-P.C. Tail .030x.018(0.76x0.46) - Tail LG=.175(4.45) .156 [3.96] Contact Spacing x .200 [5.08] Row Spacing

**See Accompanying Pages for: Contact Bend Details** 

THIS IS A C.A.D. GENERATED DRAWING DO NOT MAKE MANUAL REVISIONS TO MASTER.