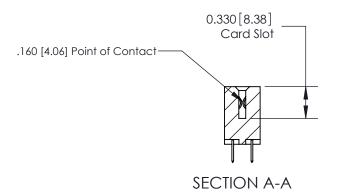

## **Contact Detail**

520-P.C. Tail .030x.018(0.76x0.46) - Tail LG=.175(4.45) .156 [3.96] Contact Spacing x .200 [5.08] Row Spacing

**See Accompanying Pages for: Contact Bend Details** 

THIS IS A C.A.D. GENERATED DRAWING DO NOT MAKE MANUAL REVISIONS TO MASTER.