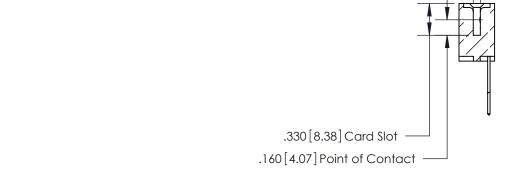

Card Slot Accepts .054 [1.37] to .070 [1.78] Thick P.C. Board ISSUE NUMBER

ORIGINAL

846/896 SERIES HIGH TEMP CARD EDGE CONNECTOR PART NUMBER: 846-020-540-112

YOUR CONNECTION TO QUALITY & SERVICE

**EDAC INC** TORONTO, ONTARIO CANADA

ON THE CONTACT TAILS, NICKEL UNDERPLATE

THIS IS A C.A.D. GENERATED DRAWING DO NOT MAKE MANUAL REVISIONS TO MASTER.

ISSUE NUMBER

.165[4.19]

.375 [9.54]

ORIGINAL

1

.060 [1.52] .125(3.18) to .210(5.33) **Outside Tails** .125(3.18) to .210(5.33) **Outside Tails** 