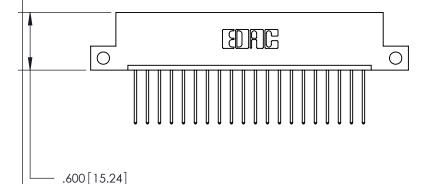

Card Slot Accepts .054 [1.37] to .070 [1.78] Thick P.C. Board ISSUE NUMBER

ORIGINAL

846/896 SERIES HIGH TEMP CARD EDGE CONNECTOR PART NUMBER: 846-020-540-112

YOUR CONNECTION TO QUALITY & SERVICE

**EDAC INC** TORONTO, ONTARIO CANADA