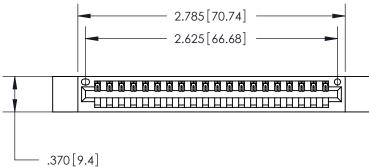

Card Slot Accepts .054 [1.37] to .070 [1.78] Thick P.C. Board ISSUE NUMBER

ORIGINAL

846/896 SERIES HIGH TEMP CARD EDGE CONNECTOR PART NUMBER: 846-020-540-112

YOUR CONNECTION TO QUALITY & SERVICE

**EDAC INC** TORONTO, ONTARIO CANADA

<u>Contact Dimensions:</u> 540-Wire Wrap .025 Sq. (0.64 Sq.) - Tail LG. =.560 (14.22) .125 (3.18) Contact Spacing x .250 (6.35) Row Spacing

THIS IS A C.A.D. GENERATED DRAWING DO NOT MAKE MANUAL REVISIONS TO MASTER.