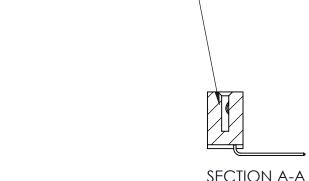

842 Assembly

THIS IS A C.A.D. GENERATED DRAWING DO NOT MAKE MANUAL REVISIONS TO MASTER

ORIGINAL (1)

| 842/892 Series High Temp Card Edge Connector<br>Contact Bend Detail |                                                                                                  | ACAD REFERENCE NO. 842 ENG MASTER |             |                  |        |
|---------------------------------------------------------------------|--------------------------------------------------------------------------------------------------|-----------------------------------|-------------|------------------|--------|
|                                                                     |                                                                                                  | DRAWN:                            | J.LEE       | DATE: OCT. 06/09 |        |
|                                                                     |                                                                                                  | CHECKED:                          |             | DATE:            |        |
| EDAC INC                                                            | THESE DRAWINGS AND SPECIFICATIONS ARE THE PROPERTY OF EDAC INCAND                                | SCALE:                            | NTS         | SHEET :          | 2 OF 3 |
| TORONTO, ONTARIO                                                    | SHALL NOT BE REPRODUCED, OR COPIED OR USED AS THE BASIS FOR THE MANUFACTURE OR SALE OF APPARATUS | DRAWING                           | NUMBER      |                  | ISSUE  |
| YOUR CONNECTION TO QUALITY & SERVICE                                |                                                                                                  | 8                                 | 42 Assembly |                  | 1      |