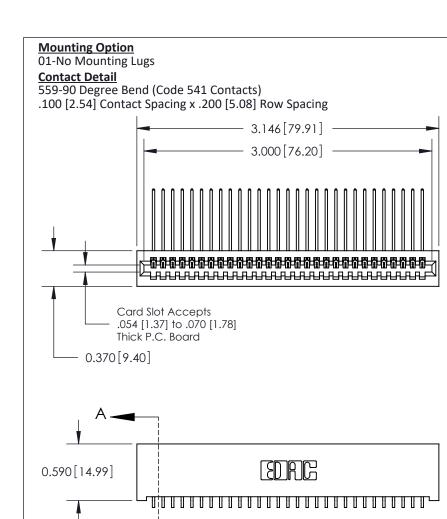

.240 [6.10] Point of Contact-

## **See Accompanying Pages for:**

- **Contact Bend Details**
- **Mounting Options**

842/892 Series High Temp Card Edge Connector Part Number: 842-029-559-101

YOUR CONNECTION TO QUALITY & SERVICE

842 ENG MASTER J.LEE DATE: OCT. 06/09 SHEET 1 OF 3 NTS

842 Assembly

THIS IS A C.A.D. GENERATED DRAWING DO NOT MAKE MANUAL REVISIONS TO MASTER

ORIGINAL (1)

| 842/892 Series High Temp Card Edge Connector<br>Contact Bend Detail |                                                                                                  | ACAD REFERENCE NO. 842 ENG MASTER |             |                  |        |
|---------------------------------------------------------------------|--------------------------------------------------------------------------------------------------|-----------------------------------|-------------|------------------|--------|
|                                                                     |                                                                                                  | DRAWN:                            | J.LEE       | DATE: OCT. 06/09 |        |
|                                                                     |                                                                                                  | CHECKED:                          |             | DATE:            |        |
| EDAC INC                                                            | THESE DRAWINGS AND SPECIFICATIONS ARE THE PROPERTY OF EDAC INCAND                                | SCALE:                            | NTS         | SHEET :          | 2 OF 3 |
| TORONTO, ONTARIO                                                    | SHALL NOT BE REPRODUCED, OR COPIED OR USED AS THE BASIS FOR THE MANUFACTURE OR SALE OF APPARATUS | DRAWING                           | NUMBER      |                  | ISSUE  |
| YOUR CONNECTION TO QUALITY & SERVICE                                |                                                                                                  | 8                                 | 42 Assembly |                  | 1      |