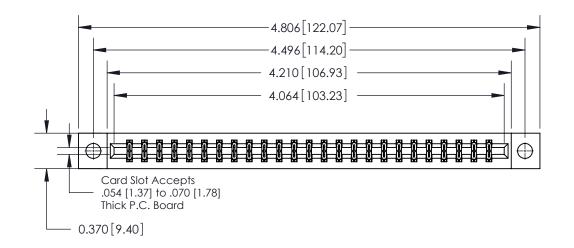

**Mounting Option** 

04-.156 (3.96) Dia. Mounting Holes

ISSUE NUMBER ORIGINAL

0.600 [15.24] 0.330[8.38] Card Slot .160 [4.06] Point of Contact **SECTION A-A** 