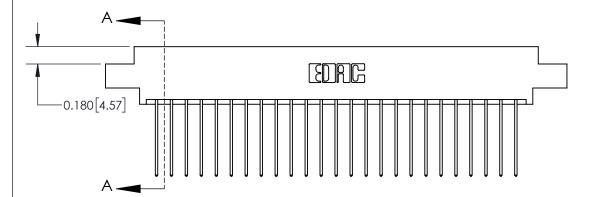

## **Contact Detail**

541-Wire Wrap .025 Sq.(0.64 Sq.) - Tail LG=.750(19.05)

.156 [3.96] Contact Spacing x .200 [5.08] Row Spacing

THIS IS A C.A.D. GENERATED DRAWING DO NOT MAKE MANUAL REVISIONS TO MASTER.

## **See Accompanying Page for:**

**Contact Bend Details** 

837/887 Series High Temp Card Edge Connector Part Number: 837-050-541-804

**EDAC INC** TORONTO, ONTARIO CANADA

THESE DRAWINGS AND SPECIFICATIONS ARE THE PROPERTY OF EDAC INC.,AND SHALL NOT BE REPRODUCED, OR COPIED OR USED AS THE BASIS FOR THE MANUFACTURE OR SALE OF APPARATUS WITHOUT WRITTEN PERMISSION.