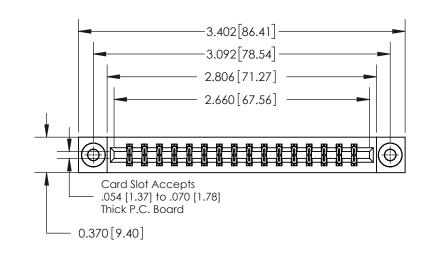

**Mounting Option** 

03-.116 (2.95) I.D. Floating Eyelets

## **Contact Detail**

555-Extender Board Bend (Code 500 Contacts)

.156 [3.96] Contact Spacing x .200 [5.08] Row Spacing

THIS IS A C.A.D. GENERATED DRAWING DO NOT MAKE MANUAL REVISIONS TO MASTER.

ISSUE NUMBER

ORIGINAL

**See Accompanying Page for:** 

**Contact Bend Details** 

837/887 Series High Temp Card Edge Connector Part Number: 837-032-555-203

**EDAC INC** TORONTO, ONTARIO CANADA

THESE DRAWINGS AND SPECIFICATIONS ARE THE PROPERTY OF EDAC INC.,AND SHALL NOT BE REPRODUCED, OR COPIED OR USED AS THE BASIS FOR THE MANUFACTURE OR SALE OF APPARATUS WITHOUT WRITTEN PERMISSION.