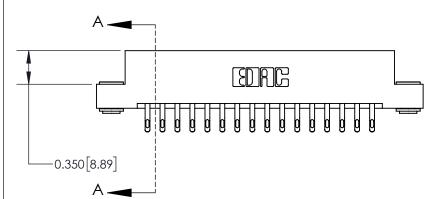

## **Contact Detail**

555-Extender Board Bend (Code 500 Contacts)

.156 [3.96] Contact Spacing x .200 [5.08] Row Spacing

THIS IS A C.A.D. GENERATED DRAWING DO NOT MAKE MANUAL REVISIONS TO MASTER.

ISSUE NUMBER

ORIGINAL

**See Accompanying Page for:** 

**Contact Bend Details** 

837/887 Series High Temp Card Edge Connector Part Number: 837-032-555-203

**EDAC INC** TORONTO, ONTARIO CANADA

THESE DRAWINGS AND SPECIFICATIONS ARE THE PROPERTY OF EDAC INC.,AND SHALL NOT BE REPRODUCED, OR COPIED OR USED AS THE BASIS FOR THE MANUFACTURE OR SALE OF APPARATUS WITHOUT WRITTEN PERMISSION.