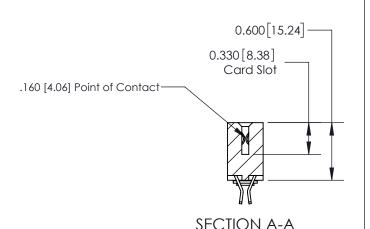

## **Contact Detail**

555-Extender Board Bend (Code 500 Contacts)

.156 [3.96] Contact Spacing x .200 [5.08] Row Spacing

THIS IS A C.A.D. GENERATED DRAWING DO NOT MAKE MANUAL REVISIONS TO MASTER.

ISSUE NUMBER

ORIGINAL

**See Accompanying Page for:** 

**Contact Bend Details** 

837/887 Series High Temp Card Edge Connector Part Number: 837-032-555-203

**EDAC INC** TORONTO, ONTARIO CANADA

THESE DRAWINGS AND SPECIFICATIONS ARE THE PROPERTY OF EDAC INC.,AND SHALL NOT BE REPRODUCED, OR COPIED OR USED AS THE BASIS FOR THE MANUFACTURE OR SALE OF APPARATUS WITHOUT WRITTEN PERMISSION.