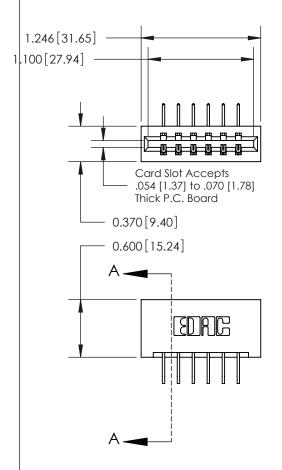

1

0.330[8.38] Card Slot .160 [4.06] Point of Contact-**SECTION A-A** 

837/887 Series High Temp Card Edge Connector Part Number: 837-006-558-101

YOUR CONNECTION TO QUALITY & SERVICE

**EDAC INC** TORONTO, ONTARIO CANADA