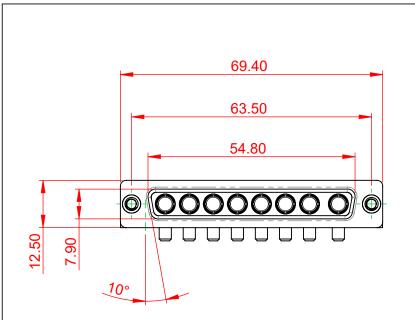

TOLERANCE UNLESS OTHERWISE SPECIFIED .X ±0.25 .XX ±0.13 .XXX ±0.05

THIS IS A C.A.D. GENERATED DRAWING DO NOT MAKE MANUAL REVISIONS TO MASTER.

**ISSUE NUMBER** 

(1)

## 10.67 3.20 0 0

## NOTES:

MATERIAL: HOUSING: SHELL: CONTACT:

THERMOPLASTIC POLYESTER, UL94V-0 STEEL, TIN PLATED COPPER ALLOY, 30µ GOLD PLATED

**OPERATING TEMPERATURE:** 

POWER/CO-AX CONTACT RATING: 30A (CURRENT) (IF PRESENT) SIGNAL CONTACT CURRENT RATING: 5A PER CONTACT

SIGNAL CONTACT RESISTANCE:  $10m\Omega$  MAX.

**INSULATOR RESISTANCE:** DIELECTRIC WITHSTANDING VOLTAGE: 5000MΩ min.

-55°C ~ 125°C

1000V AC rms

|              | COMBINATION D-SUB                    |                                                                                                                                                                                                                | SW REFERENCE NO.: 630 COMBO ASSEMBLY |                  |       |
|--------------|--------------------------------------|----------------------------------------------------------------------------------------------------------------------------------------------------------------------------------------------------------------|--------------------------------------|------------------|-------|
|              |                                      |                                                                                                                                                                                                                | DRAWN: C.B                           | DATE: JAN. 01/20 | 19    |
|              |                                      |                                                                                                                                                                                                                | CHECKED:                             | DATE:            |       |
| YOUR CONNECT | EDAC INC                             | THESE DRAWINGS AND SPECIFICATIONS<br>ARE THE PROPERTY OF EDAC INC.,AND<br>SHALL NOT BE REPRODUCED,OR COPIED<br>OR USED AS THE BASIS FOR THE<br>MANUFACTURE OR SALE OF APPARATUS<br>WITHOUT WRITTEN PERMISSION. | SCALE: (IN C.A.D. 1:1)               | SHEET 1 OF       | 2     |
|              | TORONTO, ONTARIO<br>CANADA           |                                                                                                                                                                                                                | DRAWING NUMBER: 630-8W8-640-3TC      |                  | ISSUE |
|              | YOUR CONNECTION TO QUALITY & SERVICE |                                                                                                                                                                                                                | PART NUMBER: 630-8W8-                | 640-3TC          | 1     |