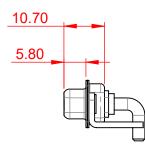

TOLERANCE UNLESS OTHERWISE SPECIFIED .X ±0.25 .XX ±0.13 .XXX ±0.05

THIS IS A C.A.D. GENERATED DRAWING DO NOT MAKE MANUAL REVISIONS TO MASTER.



**ISSUE NUMBER** 



(1)



## 10.67 3.20 0 0

## NOTES:

MATERIAL: HOUSING: SHELL: CONTACT:

THERMOPLASTIC POLYESTER, UL94V-0 STEEL, TIN PLATED COPPER ALLOY, 30µ GOLD PLATED

**OPERATING TEMPERATURE:** 

POWER/CO-AX CONTACT RATING: 30A (CURRENT) (IF PRESENT) SIGNAL CONTACT CURRENT RATING: 5A PER CONTACT

SIGNAL CONTACT RESISTANCE:  $10m\Omega$  MAX.

**INSULATOR RESISTANCE:** DIELECTRIC WITHSTANDING VOLTAGE: 5000MΩ min.

-55°C ~ 125°C

1000V AC rms



|              | COMBINATION D-SUB                    |                                                                                                                                                                                                                | SW REFERENCE NO.: 630 COMBO ASSEMBLY |                  |       |
|--------------|----------------------