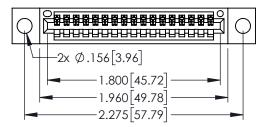

<u>Contact Dimensions:</u>
525-P.C. Tail .018 Sq.(0.46 Sq.) - Tail LG=.150(3.81)
.100 (2.54) Contact Spacing x .200 (5.08) Row Spacing

1

- INSULATOR MATERIAL: THERMOPLASTIC PBT BLACK, UL 94V-0 CONTACT MATERIAL; COPPER TIN ALLOY
- CONTACT PLATING: GOLD ON THE MATING AREA, TIN PLATING ON THE CONTACT TAILS, NICKEL UNDERPLATE

| 345/395 SERIES CARD EDGE CONNECTOR |
|------------------------------------|
| PART NUMBER: 395-017-525-404       |

| ACAD REFERENCE NO. 345-ENG-MASTER |                 |           |  |
|-----------------------------------|-----------------|-----------|--|
| DRAWN: R.STA.MONICA               | DATE: <b>MA</b> | Y.16/2017 |  |
| CHECKED:                          | DATE:           |           |  |
| SCALE: 1:1                        | SHEET 1         | OF 2      |  |
| DRAWING NUMBER                    |                 | ISSUE     |  |
| 345-ENG-MASTER                    | 1               |           |  |