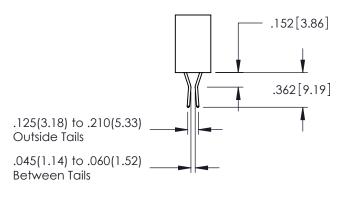

..330[8.38] CARD SLOT .160[4.06] POINT OF CONTACT

**SECTION A-A** 

.107 [2.72] .082 [2.08] .157 [4] .232 [5.89] .125(3.18) to .210(5.33) .125(3.18) to .210(5.33) Outside Tails Outside Tails .045(1.14) to .060(1.52) .045(1.14) to .060(1.52) Between Tails Between Tails **Contact Code 555 Contact Code 556** 