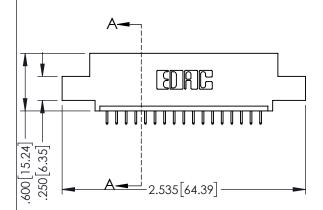

<u>Contact Dimensions:</u>
525-P.C. Tail .018 Sq.(0.46 Sq.) - Tail LG=.150(3.81)
.100 (2.54) Contact Spacing x .200 (5.08) Row Spacing

1

- INSULATOR MATERIAL: THERMOPLASTIC PBT BLACK, UL 94V-0 CONTACT MATERIAL; COPPER TIN ALLOY
- CONTACT PLATING: GOLD ON THE MATING AREA, TIN PLATING ON THE CONTACT TAILS, NICKEL UNDERPLATE

| 345/395 SERIES CARD EDGE CONNECTOR |
|------------------------------------|
| PART NUMBER: 395-017-525-404       |

| ACAD REFERENCE NO. 345-ENG-MASTER |                 |           |  |
|-----------------------------------|-----------------|-----------|--|
| DRAWN: R.STA.MONICA               | DATE: <b>MA</b> | Y.16/2017 |  |
| CHECKED:                          | DATE:           |           |  |
| SCALE: 1:1                        | SHEET 1         | OF 2      |  |
| DRAWING NUMBER                    |                 | ISSUE     |  |
| 345-ENG-MASTER                    | 1               |           |  |