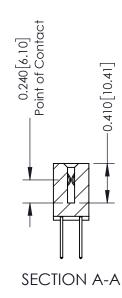

## **Contact Detail**

523-P.C. Tail .025 Sq.(0.64 Sq.) - Tail LG=.400(10.16) .100 [2.54] Contact Spacing x .200 [5.08] Row Spacing

**See Accompanying Pages for:** 

- **Contact Bend Details**
- **Mounting Options**