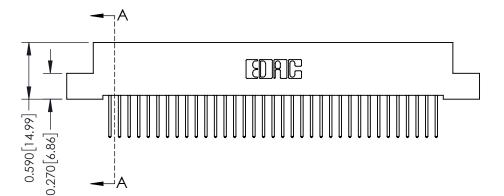

## **Contact Detail**

523-P.C. Tail .025 Sq.(0.64 Sq.) - Tail LG=.400(10.16) .100 [2.54] Contact Spacing x .200 [5.08] Row Spacing

**See Accompanying Pages for:** 

- **Contact Bend Details**
- **Mounting Options**