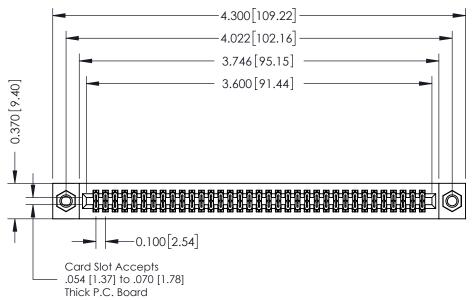

342 / 392 Card Edge Connector Part Number: 392-070-523-207

YOUR CONNECTION TO QUALITY & SERVICE

|   | ACAD REFERENCE NO | . 342 ENG MASTER |  |  |  |
|---|-------------------|------------------|--|--|--|
|   | DRAWN: J.LEE      | DATE: OCT. 06/09 |  |  |  |
|   | CHECKED:          | DATE:            |  |  |  |
|   | SCALE: NTS        | SHEET 1 OF 3     |  |  |  |
| 0 | DRAWING NUMBER    | ISSUE            |  |  |  |