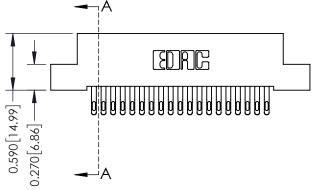

## 0.410[10.41] SECTION A-A

## **See Accompanying Pages for:**

- **Contact Bend Details**
- **Mounting Options**

342 / 392 Card Edge Connector Part Number: 392-038-555-202

YOUR CONNECTION TO QUALITY & SERVICE

342 ENG MASTER J.LEE DATE: OCT. 06/09 SHEET 1 OF 3