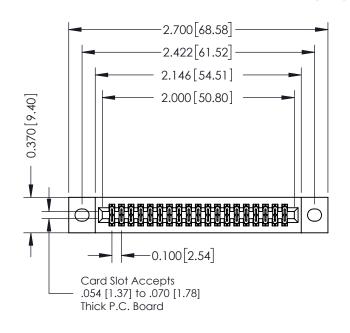

## **See Accompanying Pages for:**

- **Contact Bend Details**
- **Mounting Options**

342 / 392 Card Edge Connector Part Number: 392-038-555-202

YOUR CONNECTION TO QUALITY & SERVICE

342 ENG MASTER J.LEE DATE: OCT. 06/09 SHEET 1 OF 3

**Mounting Option** 

02-.128 (3.25) Wide Mounting Slots

**Contact Detail** 

555-Extender Board Bend (Code 500 Contacts) .100 [2.54] Contact Spacing x .200 [5.08] Row Spacing