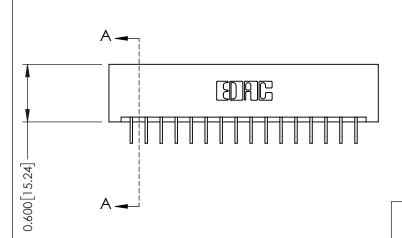

THIS IS A C.A.D. GENERATED DRAWING DO NOT MAKE MANUAL REVISIONS TO MASTER.

ISSUE NUMBER ORIGINAL

0.330 [8.38] Card Slot 0.160 [4.06] Point of Contact

337 / 387 Series Card Edge Connector Part Number: 387-032-559-201