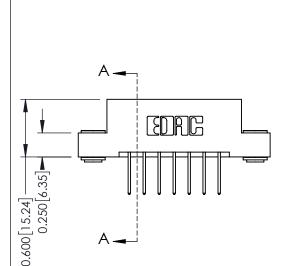

**Mounting Option** 

03-.116 (2.95) I.D. Floating Eyelets

**Contact Detail** 

523-P.C. Tail .025 Sq.(0.64 Sq.) - Tail LG=.390(9.91) .156 [3.96] Contact Spacing x .200 [5.08] Row Spacing

THIS IS A C.A.D. GENERATED DRAWING DO NOT MAKE MANUAL REVISIONS TO MASTER.

ISSUE NUMBER

ORIGINAL

1

**See Accompanying Pages for:** 

- **Contact Bend Details**
- **Mounting Options**

| 337 / 387 Series Card Edge Connector |
|--------------------------------------|
| Part Number: 387-014-523-203         |