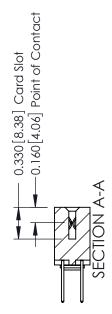

**Mounting Option** 

03-.116 (2.95) I.D. Floating Eyelets

**Contact Detail** 

523-P.C. Tail .025 Sq.(0.64 Sq.) - Tail LG=.390(9.91) .156 [3.96] Contact Spacing x .200 [5.08] Row Spacing

THIS IS A C.A.D. GENERATED DRAWING DO NOT MAKE MANUAL REVISIONS TO MASTER.

ISSUE NUMBER

ORIGINAL

1

**See Accompanying Pages for:** 

- **Contact Bend Details**
- **Mounting Options**

| 337 / 387 Series Card Edge Connector |
|--------------------------------------|
| Part Number: 387-014-523-203         |