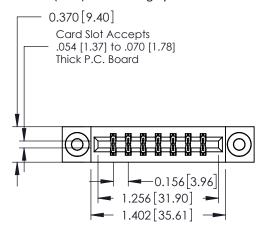

**Mounting Option** 

03-.116 (2.95) I.D. Floating Eyelets

**Contact Detail** 

523-P.C. Tail .025 Sq.(0.64 Sq.) - Tail LG=.390(9.91) .156 [3.96] Contact Spacing x .200 [5.08] Row Spacing

THIS IS A C.A.D. GENERATED DRAWING DO NOT MAKE MANUAL REVISIONS TO MASTER.

ISSUE NUMBER

ORIGINAL

1

**See Accompanying Pages for:** 

- **Contact Bend Details**
- **Mounting Options**

| 337 / 387 Series Card Edge Connector |
|--------------------------------------|
| Part Number: 387-014-523-203         |