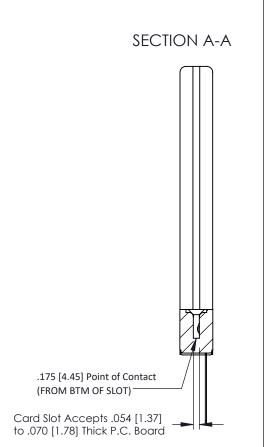

**Contact Detail** 

Wire Wrap .046x.013(1.17x0.33) - Tail LG=.708(17.98) .156 [3.96] Contact Spacing x .200 [5.08] Row Spacing

THIS IS A C.A.D. GENERATED DRAWING DO NOT MAKE MANUAL REVISIONS TO MASTER.

ISSUE NUMBER