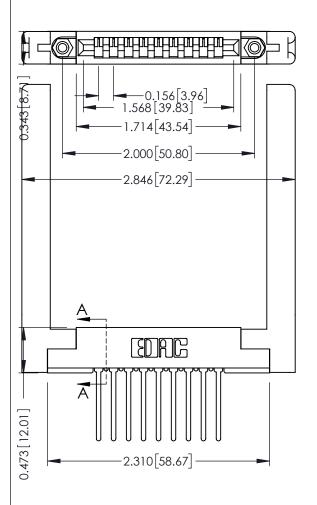

**Contact Detail** 

Wire Wrap .046x.013(1.17x0.33) - Tail LG=.708(17.98) .156 [3.96] Contact Spacing x .200 [5.08] Row Spacing

THIS IS A C.A.D. GENERATED DRAWING DO NOT MAKE MANUAL REVISIONS TO MASTER.

ISSUE NUMBER

ORIGINAL

**See Accompanying Pages for:** 

- Contact Bend Details
- Mounting Options

307 / 357 Card Edge Connector Part Number: 357-009-445-158

EDAC INC
TORONTO, ONTARIO
CANADA
YOUR CONNECTION TO QUALITY & SERVICE