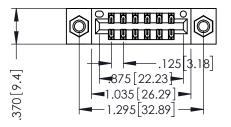

346/396 SERIES CARD EDGE CONNECTOR PART NUMBER: 346-012-556-807

YOUR CONNECTION TO QUALITY & SERVICE

**EDAC INC** TORONTO, ONTARIO CANADA

THESE DRAWINGS AND SPECIFICATIONS ARE THE PROPERTY OF EDAC INC.,AND SHALL NOT BE REPRODUCED, OR COPIED OR USED AS THE BASIS FOR THE MANUFACTURE OR SALE OF APPARATUS WITHOUT WRITTEN PERMISSION.

| ACAD REFERENCE NO. | 346-ENG-MASTER   |
|--------------------|------------------|
| DRAWN: J.LEE       | DATE: APR. 22/09 |
| CHECKED:           | DATE:            |
| SCALE: 1:1         | SHEET 1 OF 2     |
| DRAWING NUMBER     | ISSUE            |
|                    | _   ,            |