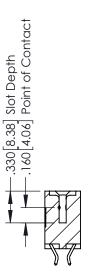

## **Contact Code 555**

## **Contact Code 556**

INSULATOR MATERIAL: THERMOPLASTIC POLYESTER, UL 94V-0 CONTACT MATERIAL; COPPER, NICKEL, TIN ALLOY CA-725 CONTACT PLATING: GOLD ON THE MATING AREA, TIN-LEAD

ON THE CONTACT TAILS, NICKEL UNDERPLATE