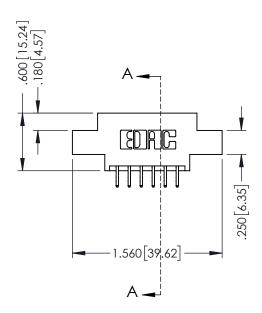

346-ENG-MASTER

SECTION A-A

ISSUE NUMBER ORIGINAL 1

|   | ACAD REFERENCE NO. | 346-ENG-MASTER   |
|---|--------------------|------------------|
|   | DRAWN: J.LEE       | DATE: APR. 22/09 |
| ) | CHECKED:           | DATE:            |
|   | SCALE: 1:1         | SHEET 2 OF 2     |
|   | DRAWING NUMBER     | ISSUE            |
|   | 346-ENG-MASTER     | 1                |