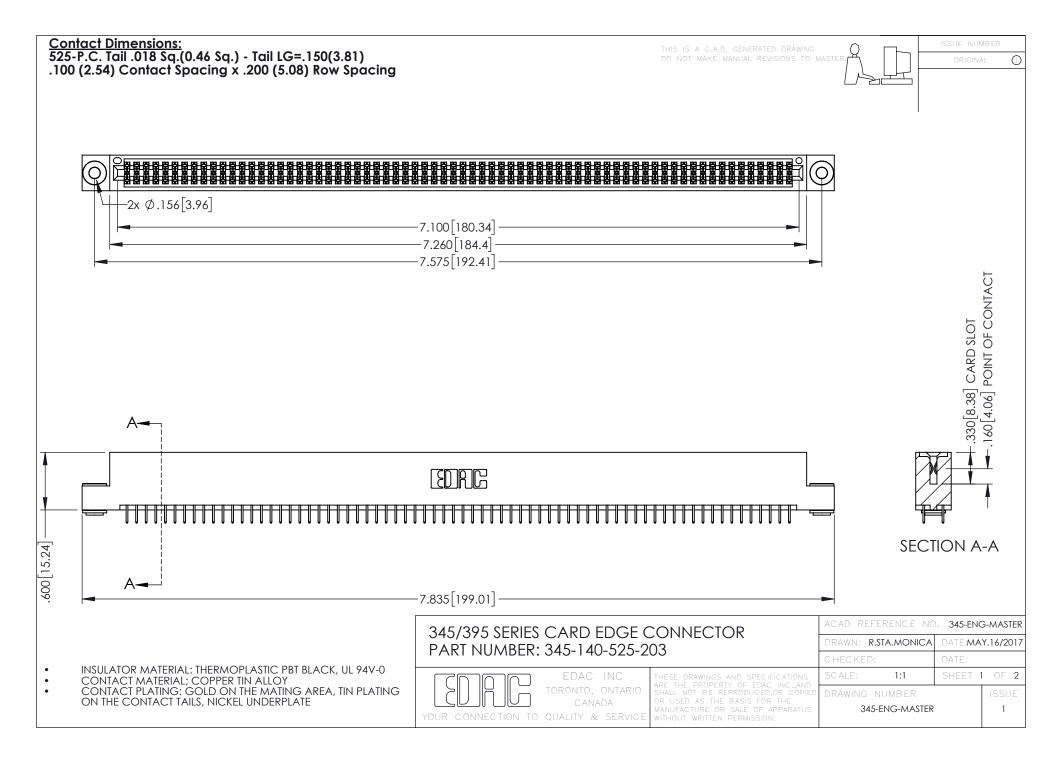

.107 [2.72] .082 [2.08] .157 [4] .232 [5.89] .125(3.18) to .210(5.33) .125(3.18) to .210(5.33) Outside Tails Outside Tails .045(1.14) to .060(1.52) .045(1.14) to .060(1.52) Between Tails Between Tails **Contact Code 555 Contact Code 556** 







**Contact Code 558** 

## **Contact Code 559**

Contact Code 560

INSULATOR MATERIAL: THERMOPLASTIC POLYESTER, UL 94V-0

DAP MATERIAL AVAILABLE UPON REQUEST

CONTACT MATERIAL; COPPER ALLOY

CONTACT PLATING: GOLD ON THE MATING AREA, TIN PLATING ON THE CONTACT TAILS, NICKEL UNDERPLATE

## 345/395 SERIES CARD EDGE CONNECTOR CONTACT CODE 555,556,558,559,560 DIMENSIONS

YOUR CONNECTION TO QUALITY & SERVICE

|    | ACAD REFERENCE NO. 345-ENG-MASTER |                  |
|----|-----------------------------------|------------------|
| 3  | DRAWN: R.STA