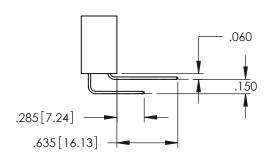

<u>Contact Dimensions:</u>
525-P.C. Tail .018 Sq.(0.46 Sq.) - Tail LG=.150(3.81)
.100 (2.54) Contact Spacing x .200 (5.08) Row Spacing 1 -2x Ø.156[3.96] CARD SLOT ACCEPTS .054" [1.37] TO .070"[1.78] THICK PCB -6.100 [154.94] -6.260[159]--6.575 [167.01] .160[4.06] POINT OF CONTACT CARD SLOT 330 [8.38] EDRG **SECTION A-A** 600 [15.24] -6.835[173.61] 345/395 SERIES CARD EDGE CONNECTOR PART NUMBER: 345-120-525-288