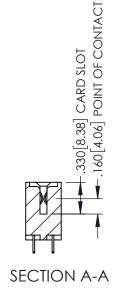

BOUL NUMBER

ORIGINAL

1

ACAD REFERENCE NO. 345-ENG-MASTER

DATE:MAY.16/2017

SHEET 1 OF 2

INSULATOR MATERIAL: THERMOPLASTIC PBT BLACK, UL 94V-0

 CONTACT MATERIAL; COPPER TIN ALLOY
 CONTACT PLATING: GOLD ON THE MATING AREA, TIN PLATING ON THE CONTACT TAILS, NICKEL UNDERPLATE 345/395 SERIES CARD EDGE CONNECTOR PART NUMBER: 345-112-525-804