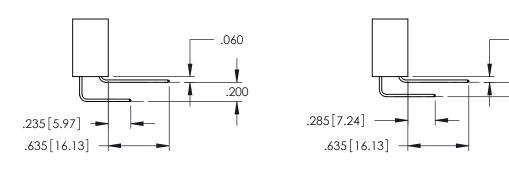

**Contact Code 555** 

**Contact Code 556** 

**Contact Code 558** 

**Contact Code 559** 

Contact Code 560

INSULATOR MATERIAL: THERMOPLASTIC POLYESTER, UL 94V-0

DAP MATERIAL AVAILABLE UPON REQUEST

CONTACT MATERIAL; COPPER ALLOY

CONTACT PLATING: GOLD ON THE MATING AREA, TIN PLATING ON THE CONTACT TAILS, NICKEL UNDERPLATE

## 345/395 SERIES CARD EDGE CONNECTOR CONTACT CODE 555,556,558,559,560 DIMENSIONS

.060

.150

YOUR CONNECTION TO QUALITY & SERVICE

|         | ACAD REFERENCE NO   | D REFERENCE NO. <b>345-ENG-MASTER</b> |  |
|---------|---------------------|---------------------------------------|--|
| S       | DRAWN: R.STA.MONICA | DATE:MAY.16/2017                      |  |
|         | CHECKED:            | DATE:                                 |  |
| D<br>ED | SCALE: 1:1          | SHEET 2 OF 2                          |  |
|         | DRAWING NUMBER      | ISSUE                                 |  |