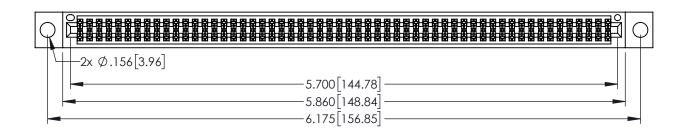

<u>Contact Dimensions:</u>
525-P.C. Tail .018 Sq.(0.46 Sq.) - Tail LG=.150(3.81)
.100 (2.54) Contact Spacing x .200 (5.08) Row Spacing

THIS IS A C.A.D. GENERATED DRAWING DO NOT MAKE MANUAL REVISIONS TO MAS

BOUL NUMBER

ORIGINAL

1

ACAD REFERENCE NO. 345-ENG-MASTER

DATE:MAY.16/2017

SHEET 1 OF 2

INSULATOR MATERIAL: THERMOPLASTIC PBT BLACK, UL 94V-0

 CONTACT MATERIAL; COPPER TIN ALLOY
 CONTACT PLATING: GOLD ON THE MATING AREA, TIN PLATING ON THE CONTACT TAILS, NICKEL UNDERPLATE 345/395 SERIES CARD EDGE CONNECTOR PART NUMBER: 345-112-525-804