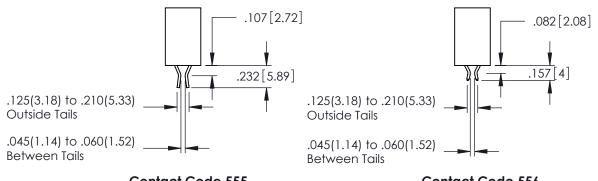

**Contact Code 555** 

**Contact Code 556** 

**Contact Code 558** 

**Contact Code 559** 

Contact Code 560

INSULATOR MATERIAL: THERMOPLASTIC POLYESTER, UL 94V-0

DAP MATERIAL AVAILABLE UPON REQUEST

CONTACT MATERIAL; COPPER ALLOY

CONTACT PLATING: GOLD ON THE MATING AREA, TIN PLATING ON THE CONTACT TAILS, NICKEL UNDERPLATE

## 345/395 SERIES CARD EDGE CONNECTOR CONTACT CODE 555,556,558,559,560 DIMENSIONS

.060

.150

YOUR CONNECTION TO QUALITY & SERVICE

|         | ACAD REFERENCE NO   | D REFERENCE NO. <b>345-ENG-MASTER</b> |  |
|---------|---------------------|---------------------------------------|--|
| S       | DRAWN: R.STA.MONICA | DATE:MAY.16/2017                      |  |
|         | CHECKED:            | DATE:                                 |  |
| D<br>ED | SCALE: 1:1          | SHEET 2 OF 2                          |  |
|         | DRAWING NUMBER      | ISSUE                                 |  |