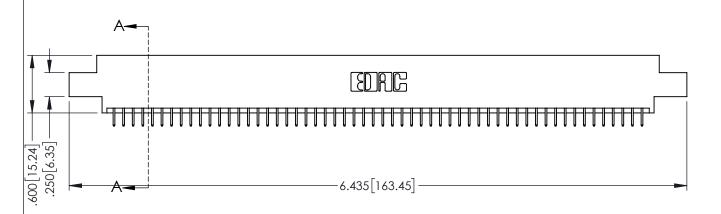

BOUL NUMBER

ORIGINAL

1

ACAD REFERENCE NO. 345-ENG-MASTER

DATE:MAY.16/2017

SHEET 1 OF 2

INSULATOR MATERIAL: THERMOPLASTIC PBT BLACK, UL 94V-0

 CONTACT MATERIAL; COPPER TIN ALLOY
 CONTACT PLATING: GOLD ON THE MATING AREA, TIN PLATING ON THE CONTACT TAILS, NICKEL UNDERPLATE 345/395 SERIES CARD EDGE CONNECTOR PART NUMBER: 345-112-525-804