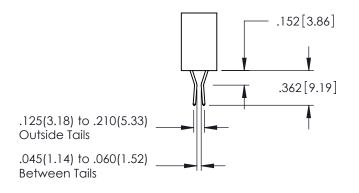

**Contact Code 555** 

**Contact Code 556** 

**Contact Code 558** 

**Contact Code 559** 

Contact Code 560

INSULATOR MATERIAL: THERMOPLASTIC POLYESTER, UL 94V-0

DAP MATERIAL AVAILABLE UPON REQUEST

CONTACT MATERIAL; COPPER ALLOY

CONTACT PLATING: GOLD ON THE MATING AREA, TIN PLATING ON THE CONTACT TAILS, NICKEL UNDERPLATE

## 345/395 SERIES CARD EDGE CONNECTOR CONTACT CODE 555,556,558,559,560 DIMENSIONS

.060

.150

YOUR CONNECTION TO QUALITY & SERVICE

|         | ACAD REFERENCE NO   | D REFERENCE NO. <b>345-ENG-MASTER</b> |  |
|---------|---------------------|---------------------------------------|--|
| S       | DRAWN: R.STA.MONICA | DATE:MAY.16/2017                      |  |
|         | CHECKED:            | DATE:                                 |  |
| D<br>ED | SCALE: 1:1          | SHEET 2 OF 2                          |  |
|         | DRAWING NUMBER      | ISSUE                                 |  |